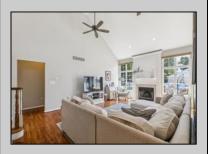

## **COMMENTS**

As soon as you walk through the front door you'll be wanting to call this stunning, two story, home! This 4?? bedroom, (featuring a first floor master) has 17ft Cathedral Ceilings in the living room.(Check out the fireplace ?? and the windows that compliment) It was built in 1994 but shows like it was built today. Check out the ??? Decadent Eat-In Kitchen – Perfect for Family Dinners and Entertaining! ?????????The Basement is massive with unlimited potential to finish and make your own. It has a 2 ?? attached garage and a fenced in yard with a deck, that overlooks the above ground pool (perfect for these hot summer days) ?? Don't Pass on Passmore! ??