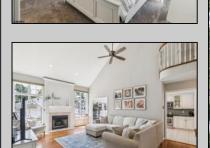

## **COMMENTS**

As soon as you walk through the front door you'll be wanting to call this stunning, two story, home! This 4?? bedroom, (featuring a first floor master) has 17ft Cathedral Ceilings in the living room.(Check out the fireplace ?? and the windows that compliment) It was built in 1994 but shows like it was built today. Check out the ??? Decadent Eat-In Kitchen – Perfect for Family Dinners and Entertaining! ?????????The Basement is massive with unlimited potential to finish and make your own. It has a 2 ?? attached garage and a fenced in yard with a deck, that overlooks the above ground pool (perfect for these hot summer days) ?? Don't Pass on Passmore! ??