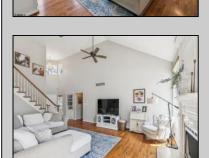

## **COMMENTS**

As soon as you walk through the front door you'll be wanting to call this stunning, two story, home! This 4?? bedroom, (featuring a first floor master) has 17ft Cathedral Ceilings in the living room.(Check out the fireplace ?? and the windows that compliment) It was built in 1994 but shows like it was built today. Check out the ??? Decadent Eat-In Kitchen – Perfect for Family Dinners and Entertaining! ?????????The Basement is massive with unlimited potential to finish and make your own. It has a 2 ?? attached garage and a fenced in yard with a deck, that overlooks the above ground pool (perfect for these hot summer days) ?? Don't Pass on Passmore! ??