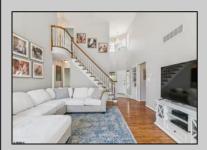

## **COMMENTS**

As soon as you walk through the front door you'll be wanting to call this stunning, two story, home! This 4?? bedroom, (featuring a first floor master) has 17ft Cathedral Ceilings in the living room.(Check out the fireplace ?? and the windows that compliment) It was built in 1994 but shows like it was built today. Check out the ??? Decadent Eat-In Kitchen – Perfect for Family Dinners and Entertaining! ?????????The Basement is massive with unlimited potential to finish and make your own. It has a 2 ?? attached garage and a fenced in yard with a deck, that overlooks the above ground pool (perfect for these hot summer days) ?? Don't Pass on Passmore! ??