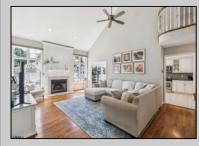

## COMMENTS

As soon as you walk through the front door you'll be wanting to call this stunning, two story, home! This 4?? bedroom, (featuring a first floor master) has 17ft Cathedral Ceilings in the living room.(Check out the fireplace ?? and the windows that compliment) It was built in 1994 but shows like it was built today. Check out the ??? Decadent Eat-In Kitchen - Perfect for Family Dinners and Entertaining! ??????The Basement is massive with unlimited potential to finish and make your own. It has a 2 ?? attached garage and a fenced in yard with a deck, that overlooks the above ground pool (perfect for these hot summer days) ?? Don't Pass on Passmore! ??