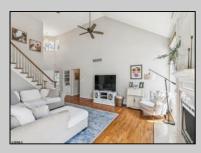

## COMMENTS

As soon as you walk through the front door you'll be wanting to call this stunning, two story, home! This 4?? bedroom, (featuring a first floor master) has 17ft Cathedral Ceilings in the living room.(Check out the fireplace ?? and the windows that compliment) It was built in 1994 but shows like it was built today. Check out the ??? Decadent Eat-In Kitchen - Perfect for Family Dinners and Entertaining! ??????The Basement is massive with unlimited potential to finish and make your own. It has a 2 ?? attached garage and a fenced in yard with a deck, that overlooks the above ground pool (perfect for these hot summer days) ?? Don't Pass on Passmore! ??