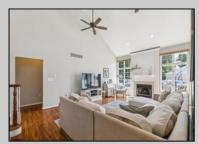

## COMMENTS

As soon as you walk through the front door you'll be wanting to call this stunning, two story, home! This 4?? bedroom, (featuring a first floor master) has 17ft Cathedral Ceilings in the living room.(Check out the fireplace ?? and the windows that compliment) It was built in 1994 but shows like it was built today. Check out the ??? Decadent Eat-In Kitchen - Perfect for Family Dinners and Entertaining! ??????The Basement is massive with unlimited potential to finish and make your own. It has a 2 ?? attached garage and a fenced in yard with a deck, that overlooks the above ground pool (perfect for these hot summer days) ?? Don't Pass on Passmore! ??