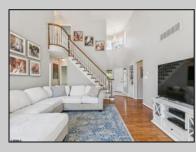

## COMMENTS

As soon as you walk through the front door you'll be wanting to call this stunning, two story, home! This 4?? bedroom, (featuring a first floor master) has 17ft Cathedral Ceilings in the living room.(Check out the fireplace ?? and the windows that compliment) It was built in 1994 but shows like it was built today. Check out the ??? Decadent Eat-In Kitchen - Perfect for Family Dinners and Entertaining! ??????The Basement is massive with unlimited potential to finish and make your own. It has a 2 ?? attached garage and a fenced in yard with a deck, that overlooks the above ground pool (perfect for these hot summer days) ?? Don't Pass on Passmore! ??