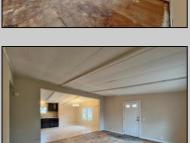

## **COMMENTS**

Pinehurst ~ This 3 Bed/1 Bath Ranch offers a living room open to a dining area and kitchen with refrigerator, gas range, microwave and dishwasher. Comfortable bedrooms. The full bath is outfitted with a single vanity and soaking tub/shower combo. Laundry closet. Large deck and plenty of parking space. This home is also just minutes away from AtlantiCare, Stockton College, with easy access to the Parkway.