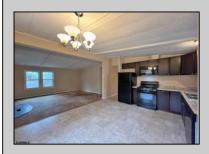

## **COMMENTS**

Pinehurst ~ This 3 Bed/1 Bath Ranch offers a living room open to a dining area and kitchen with refrigerator, gas range, microwave and dishwasher. Comfortable bedrooms. The full bath is outfitted with a single vanity and soaking tub/shower combo. Laundry closet. Large deck and plenty of parking space. This home is also just minutes away from AtlantiCare, Stockton College, with easy access to the Parkway.

| with easy access to the Parkway.                                           |                         |                                      |                           |
|----------------------------------------------------------------------------|-------------------------|--------------------------------------|---------------------------|
| PROPERTY DETAILS                                                           |                         |                                      |                           |
| Exterior<br>Vinyl                                                          | OutsideFeatures<br>Deck | ParkingGarage<br>None                | OtherRooms<br>Dining Area |
| AppliancesIncluded<br>Dishwasher<br>Gas Stove<br>Microwave<br>Refrigerator | Basement<br>Crawl Space | Heating<br>Forced Air<br>Gas-Natural | Cooling<br>Central        |
| HotWater<br>Gas                                                            | Water<br>Public         | Sewer<br>Public Sewer                |                           |