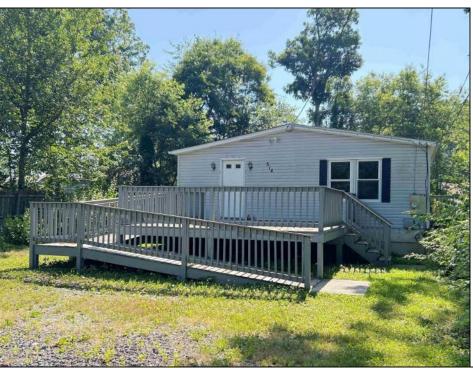

## **COMMENTS**

Pinehurst ~ This 3 Bed/1 Bath Ranch offers a living room open to a dining area and kitchen with refrigerator, gas range, microwave and dishwasher. Comfortable bedrooms. The full bath is outfitted with a single vanity and soaking tub/shower combo. Laundry closet. Large deck and plenty of parking space. This home is also just minutes away from AtlantiCare, Stockton College, with easy access to the Parkway.

| with easy access to the Parkway.                                           |                         |                                      |                           |
|----------------------------------------------------------------------------|-------------------------|--------------------------------------|---------------------------|
| PROPERTY DETAILS                                                           |                         |                                      |                           |
| Exterior<br>Vinyl                                                          | OutsideFeatures<br>Deck | ParkingGarage<br>None                | OtherRooms<br>Dining Area |
| AppliancesIncluded<br>Dishwasher<br>Gas Stove<br>Microwave<br>Refrigerator | Basement<br>Crawl Space | Heating<br>Forced Air<br>Gas-Natural | Cooling<br>Central        |
| HotWater<br>Gas                                                            | Water<br>Public         | Sewer<br>Public Sewer                |                           |