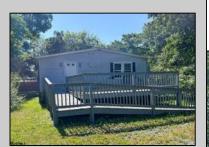

## **COMMENTS**

Pinehurst ~ This 3 Bed/1 Bath Ranch offers a living room open to a dining area and kitchen with refrigerator, gas range, microwave and dishwasher. Comfortable bedrooms. The full bath is outfitted with a single vanity and soaking tub/shower combo. Laundry closet. Large deck and plenty of parking space. This home is also just minutes away from AtlantiCare, Stockton College, with easy access to the Parkway.

| with easy access to the Parkway.                                           |                         |                                      |                           |
|----------------------------------------------------------------------------|-------------------------|--------------------------------------|---------------------------|
| PROPERTY DETAILS                                                           |                         |                                      |                           |
| Exterior<br>Vinyl                                                          | OutsideFeatures<br>Deck | ParkingGarage<br>None                | OtherRooms<br>Dining Area |
| AppliancesIncluded<br>Dishwasher<br>Gas Stove<br>Microwave<br>Refrigerator | Basement<br>Crawl Space | Heating<br>Forced Air<br>Gas-Natural | Cooling<br>Central        |
| HotWater<br>Gas                                                            | Water<br>Public         | Sewer<br>Public Sewer                |                           |