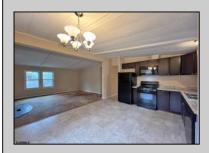

## **COMMENTS**

Pinehurst ~ This 3 Bed/1 Bath Ranch offers a living room open to a dining area and kitchen with refrigerator, gas range, microwave and dishwasher. Comfortable bedrooms. The full bath is outfitted with a single vanity and soaking tub/shower combo. Laundry closet. Large deck and plenty of parking space. This home is also just minutes away from AtlantiCare, Stockton College, with easy access to the Parkway.

| with easy access to the Parkway.                                           |                         |                                      |                           |
|----------------------------------------------------------------------------|-------------------------|--------------------------------------|---------------------------|
| PROPERTY DETAILS                                                           |                         |                                      |                           |
| Exterior<br>Vinyl                                                          | OutsideFeatures<br>Deck | ParkingGarage<br>None                | OtherRooms<br>Dining Area |
| AppliancesIncluded<br>Dishwasher<br>Gas Stove<br>Microwave<br>Refrigerator | Basement<br>Crawl Space | Heating<br>Forced Air<br>Gas-Natural | Cooling<br>Central        |
| HotWater<br>Gas                                                            | Water<br>Public         | Sewer<br>Public Sewer                |                           |