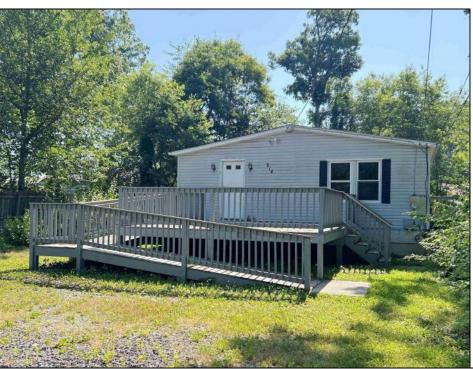

## **COMMENTS**

Pinehurst ~ This 3 Bed/1 Bath Ranch offers a living room open to a dining area and kitchen with refrigerator, gas range, microwave and dishwasher. Comfortable bedrooms. The full bath is outfitted with a single vanity and soaking tub/shower combo. Laundry closet. Large deck and plenty of parking space. This home is also just minutes away from AtlantiCare, Stockton College, with easy access to the Parkway.

| with easy access to the Parkway.                                           |                         |                                      |                           |
|----------------------------------------------------------------------------|-------------------------|--------------------------------------|---------------------------|
| PROPERTY DETAILS                                                           |                         |                                      |                           |
| Exterior<br>Vinyl                                                          | OutsideFeatures<br>Deck | ParkingGarage<br>None                | OtherRooms<br>Dining Area |
| AppliancesIncluded<br>Dishwasher<br>Gas Stove<br>Microwave<br>Refrigerator | Basement<br>Crawl Space | Heating<br>Forced Air<br>Gas-Natural | Cooling<br>Central        |
| HotWater<br>Gas                                                            | Water<br>Public         | Sewer<br>Public Sewer                |                           |