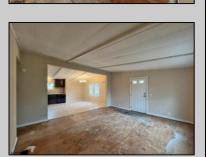

## **COMMENTS**

Pinehurst ~ This 3 Bed/1 Bath Ranch offers a living room open to a dining area and kitchen with refrigerator, gas range, microwave and dishwasher. Comfortable bedrooms. The full bath is outfitted with a single vanity and soaking tub/shower combo. Laundry closet. Large deck and plenty of parking space. This home is also just minutes away from AtlantiCare, Stockton College, with easy access to the Parkway.