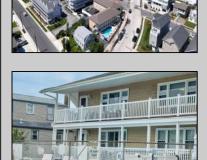

## COMMENTS

Bottom-Floor End Unit at Tides Inn – Just One Block from the Beach! Discover the perfect coastal getaway in this beautifully updated bottom-floor, end unit at the Tides Inn Condo—just one block from Brigantine Beach and only 500 feet from the bay. Take in gorgeous bay views right from inside the condo, or head up to the covered second-floor common deck for even more panoramic scenery. Cool off in the in-ground pool, or stroll just one block to the sea wall and dive into the ocean. For nature lovers, the Natural Wildlife Observation Tower is just a short walk away, offering 360-degree views of the bay and ocean. This spacious unit offers 814 sq ft of comfortable living space, featuring 2 bedrooms, 2 full bathrooms, a family room, kitchen, and a versatile den—perfect as a second TV room, a guest area with sleeper sofa, or a fun-filled game room for the whole family. The condo has been tastefully renovated with new paint throughout, vinyl plank flooring, an updated kitchen with stylish backsplash and new appliances, and partially remodeled bathrooms. Best of all, it's pet-friendly, so your furry friends can enjoy the beach life too! The unit is vacant and easy to show—Priced to sell quickly, so don't wait! Schedule your showing now and move in today and start living your Brigantine Beach dream. \*Look for the Interior pictures to be uploaded in the next day!