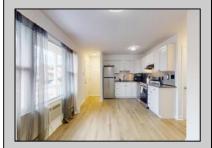

## COMMENTS

Bottom-Floor End Unit at Tides Inn – Just One Block from the Beach! Discover the perfect coastal getaway in this beautifully updated bottom-floor, end unit at the Tides Inn Condo—just one block from Brigantine Beach and only 500 feet from the bay. Take in gorgeous bay views right from inside the condo, or head up to the covered second-floor common deck for even more panoramic scenery. Cool off in the in-ground pool, or stroll just one block to the sea wall and dive into the ocean. For nature lovers, the Natural Wildlife Observation Tower is just a short walk away, offering 360-degree views of the bay and ocean. This spacious unit offers 814 sq ft of comfortable living space, featuring 2 bedrooms, 2 full bathrooms, a family room, kitchen, and a versatile den—perfect as a second TV room, a guest area with sleeper sofa, or a fun-filled game room for the whole family. The condo has been tastefully renovated with new paint throughout, vinyl plank flooring, an updated kitchen with stylish backsplash and new appliances, and partially remodeled bathrooms. Best of all, it's pet-friendly, so your furry friends can enjoy the beach life too! The unit is vacant and easy to show—Priced to sell quickly, so don't wait! Schedule your showing now and move in today and start living your Brigantine Beach dream. \*Look for the Interior pictures to be uploaded in the next day!