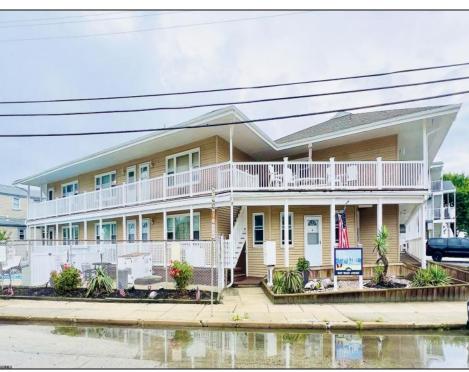

## **COMMENTS**

Bottom-Floor End Unit at Tides Inn - Just One Block from the Beach! Discover the perfect coastal getaway in this beautifully updated bottom-floor, end unit at the Tides Inn Condo-just one block from Brigantine Beach and only 500 feet from the bay. Take in gorgeous bay views right from inside the condo, or head up to the covered second-floor common deck for even more panoramic scenery. Cool off in the in-ground pool, or stroll just one block to the sea wall and dive into the ocean. For nature lovers, the Natural Wildlife Observation Tower is just a short walk away, offering 360-degree views of the bay and ocean. This spacious unit offers 814 sq ft of comfortable living space, featuring 2 bedrooms, 2 full bathrooms, a family room, kitchen, and a versatile den—perfect as a second TV room, a quest area with sleeper sofa, or a fun-filled game room for the whole family. The condo has been tastefully renovated with new paint throughout, vinyl plank flooring, an updated kitchen with stylish backsplash and new appliances, and partially remodeled bathrooms. Best of all, it's pet-friendly, so your furry friends can enjoy the beach life too! The unit is vacant and easy to show-Priced to sell quickly, so don't wait! Schedule your showing now and move in today and start living your Brigantine Beach dream. \*Look for the Interior pictures to be uploaded in the next day!