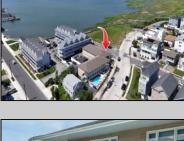

## **COMMENTS**

Bottom-Floor End Unit at Tides Inn - Just One Block from the Beach! Discover the perfect coastal getaway in this beautifully updated bottom-floor, end unit at the Tides Inn Condo-just one block from Brigantine Beach and only 500 feet from the bay. Take in gorgeous bay views right from inside the condo, or head up to the covered second-floor common deck for even more panoramic scenery. Cool off in the in-ground pool, or stroll just one block to the sea wall and dive into the ocean. For nature lovers, the Natural Wildlife Observation Tower is just a short walk away, offering 360-degree views of the bay and ocean. This spacious unit offers 814 sq ft of comfortable living space, featuring 2 bedrooms, 2 full bathrooms, a family room, kitchen, and a versatile den—perfect as a second TV room, a quest area with sleeper sofa, or a fun-filled game room for the whole family. The condo has been tastefully renovated with new paint throughout, vinyl plank flooring, an updated kitchen with stylish backsplash and new appliances, and partially remodeled bathrooms. Best of all, it's pet-friendly, so your furry friends can enjoy the beach life too! The unit is vacant and easy to show-Priced to sell quickly, so don't wait! Schedule your showing now and move in today and start living your Brigantine Beach dream. \*Look for the Interior pictures to be uploaded in the next day!