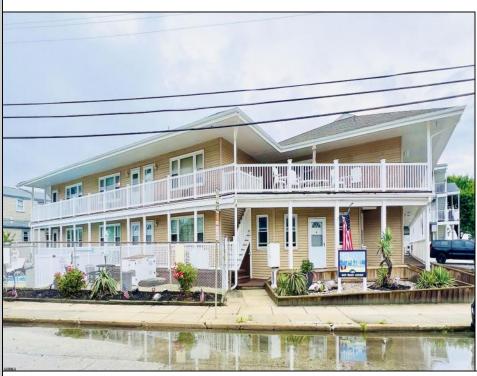

## **COMMENTS**

Bottom-Floor End Unit at Tides Inn - Just One Block from the Beach! Discover the perfect coastal getaway in this beautifully updated bottom-floor, end unit at the Tides Inn Condo-just one block from Brigantine Beach and only 500 feet from the bay. Take in gorgeous bay views right from inside the condo, or head up to the covered second-floor common deck for even more panoramic scenery. Cool off in the in-ground pool, or stroll just one block to the sea wall and dive into the ocean. For nature lovers, the Natural Wildlife Observation Tower is just a short walk away, offering 360-degree views of the bay and ocean. This spacious unit offers 814 sq ft of comfortable living space, featuring 2 bedrooms, 2 full bathrooms, a family room, kitchen, and a versatile den—perfect as a second TV room, a quest area with sleeper sofa, or a fun-filled game room for the whole family. The condo has been tastefully renovated with new paint throughout, vinyl plank flooring, an updated kitchen with stylish backsplash and new appliances, and partially remodeled bathrooms. Best of all, it's pet-friendly, so your furry friends can enjoy the beach life too! The unit is vacant and easy to show-Priced to sell quickly, so don't wait! Schedule your showing now and move in today and start living your Brigantine Beach dream. \*Look for the Interior pictures to be uploaded in the next day!