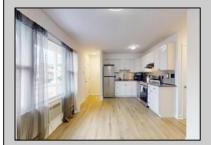

## **COMMENTS**

Bottom-Floor End Unit at Tides Inn – Just One Block from the Beach! Discover the perfect coastal getaway in this beautifully updated bottom-floor, end unit at the Tides Inn Condo—just one block from Brigantine Beach and only 500 feet from the bay. Take in gorgeous bay views right from inside the condo, or head up to the covered second-floor common deck for even more panoramic scenery. Cool off in the in-ground pool, or stroll just one block to the sea wall and dive into the ocean. For nature lovers, the Natural Wildlife Observation Tower is just a short walk away, offering 360-degree views of the bay and ocean. This spacious unit offers 814 sq ft of comfortable living space, featuring 2 bedrooms, 2 full bathrooms, a family room, kitchen, and a versatile den—perfect as a second TV room, a guest area with sleeper sofa, or a fun-filled game room for the whole family. The condo has been tastefully renovated with new paint throughout, vinyl plank flooring, an updated kitchen with stylish backsplash and new appliances, and partially remodeled bathrooms. Best of all, it's pet-friendly, so your furry friends can enjoy the beach life too! The unit is vacant and easy to show—Priced to sell quickly, so don't wait! Schedule your showing now and move in today and start living your Brigantine Beach dream. \*Look for the Interior pictures to be uploaded in the next day!