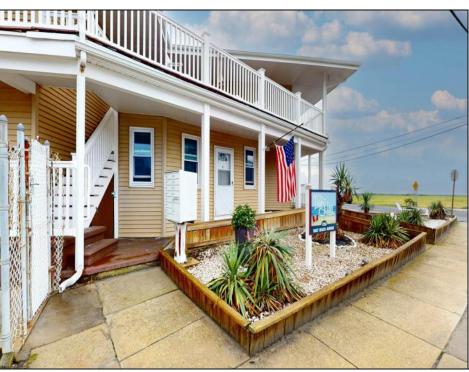

## **COMMENTS**

Bottom-Floor End Unit at Tides Inn - Just One Block from the Beach! Discover the perfect coastal getaway in this beautifully updated bottom-floor, end unit at the Tides Inn Condo-just one block from Brigantine Beach and only 500 feet from the bay. Take in gorgeous bay views right from inside the condo, or head up to the covered second-floor common deck for even more panoramic scenery. Cool off in the in-ground pool, or stroll just one block to the sea wall and dive into the ocean. For nature lovers, the Natural Wildlife Observation Tower is just a short walk away, offering 360-degree views of the bay and ocean. This spacious unit offers 814 sq ft of comfortable living space, featuring 2 bedrooms, 2 full bathrooms, a family room, kitchen, and a versatile den-perfect as a second TV room, a quest area with sleeper sofa, or a fun-filled game room for the whole family. The condo has been tastefully renovated with new paint throughout, vinyl plank flooring, an updated kitchen with stylish backsplash and new appliances, and partially remodeled bathrooms. Best of all, it's pet-friendly, so your furry friends can enjoy the beach life too! The unit is vacant and easy to show-Priced to sell quickly, so don't wait! Schedule your showing now and move in today and start living your Brigantine Beach dream. \*Look for the Interior pictures to be uploaded in the next day!