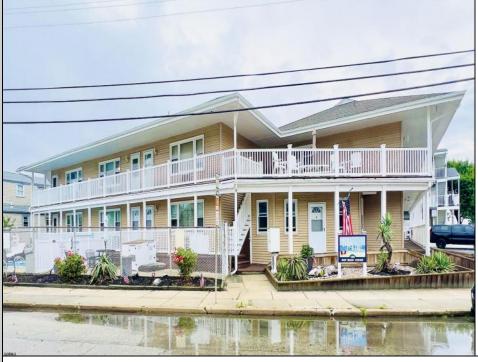

## COMMENTS

Bottom-Floor End Unit at Tides Inn – Just One Block from the Beach! Discover the perfect coastal getaway in this beautifully updated bottom-floor, end unit at the Tides Inn Condo—just one block from Brigantine Beach and only 500 feet from the bay. Take in gorgeous bay views right from inside the condo, or head up to the covered second-floor common deck for even more panoramic scenery. Cool off in the in-ground pool, or stroll just one block to the sea wall and dive into the ocean. For nature lovers, the Natural Wildlife Observation Tower is just a short walk away, offering 360-degree views of the bay and ocean. This spacious unit offers 814 sq ft of comfortable living space, featuring 2 bedrooms, 2 full bathrooms, a family room, kitchen, and a versatile den—perfect as a second TV room, a guest area with sleeper sofa, or a fun-filled game room for the whole family. The condo has been tastefully renovated with new paint throughout, vinyl plank flooring, an updated kitchen with stylish backsplash and new appliances, and partially remodeled bathrooms. Best of all, it's pet-friendly, so your furry friends can enjoy the beach life too! The unit is vacant and easy to show—Priced to sell quickly, so don't wait! Schedule your showing now and move in today and start living your Brigantine Beach dream. \*Look for the Interior pictures to be uploaded in the next day!