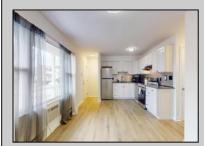

## COMMENTS

Bottom-Floor End Unit at Tides Inn – Just One Block from the Beach! Discover the perfect coastal getaway in this beautifully updated bottom-floor, end unit at the Tides Inn Condo—just one block from Brigantine Beach and only 500 feet from the bay. Take in gorgeous bay views right from inside the condo, or head up to the covered second-floor common deck for even more panoramic scenery. Cool off in the in-ground pool, or stroll just one block to the sea wall and dive into the ocean. For nature lovers, the Natural Wildlife Observation Tower is just a short walk away, offering 360-degree views of the bay and ocean. This spacious unit offers 814 sq ft of comfortable living space, featuring 2 bedrooms, 2 full bathrooms, a family room, kitchen, and a versatile den—perfect as a second TV room, a guest area with sleeper sofa, or a fun-filled game room for the whole family. The condo has been tastefully renovated with new paint throughout, vinyl plank flooring, an updated kitchen with stylish backsplash and new appliances, and partially remodeled bathrooms. Best of all, it's pet-friendly, so your furry friends can enjoy the beach life too! The unit is vacant and easy to show—Priced to sell quickly, so don't wait! Schedule your showing now and move in today and start living your Brigantine Beach dream. \*Look for the Interior pictures to be uploaded in the next day!