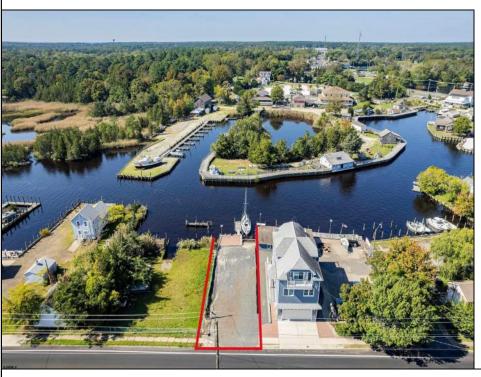

Berger Realty, Inc. 3160 Asbury Avenue Ocean City, NJ 08226 1-877-237-4371 / 609-399-0076 info@bergerrealty.com

232 Green Tuckerton Borough, NJ 08087

Asking \$249,900.00

## **COMMENTS**

Price includes approved plans to build a 3 bedroom or 5 bedroom WATERFRONT home! Beautiful buildable waterfront lot overlooking Tuckerton Creek! Floating dock extends out into the water leaving room for two boat slips on either side on this 33 x 120 lot. Tuckerton Construction department has okayed a 24 x 45 ft footprint to be built on this lot. Bring your builder OR meet with one of our custom builders to plan your waterfront home! Great fishing and boating spot! Spectacular views and wildlife galore. This is a birdwatchers paradise. Easily accessible to GSP north and south perfect for commuters too! There is potential for bundling the land and the build together in a mortgage as well. CAFRA permit in hand.