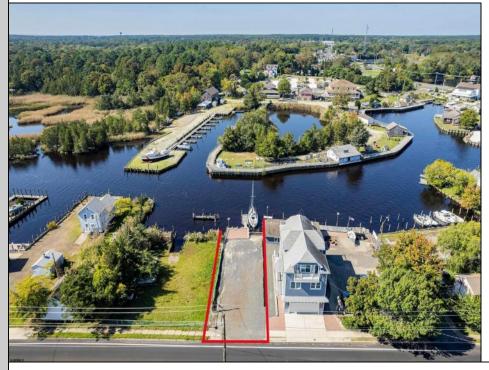

Berger Realty, Inc 1330 Bay Avenue Ocean City, NJ 08226 609-391-1330/609-391-1300 info@bergerrealty.com

232 Green Tuckerton Borough, NJ 08087

Asking \$249,900.00

Price includes approved plans to build a 3 bedroom or 5 bedroom WATERFRONT home! Beautiful buildable waterfront lot overlooking Tuckerton Creek! Floating dock extends out into the water leaving room for two boat slips on either side on this 33 x 120 lot. Tuckerton Construction department has okayed a 24 x 45 ft footprint to be built on this lot. Bring your builder OR meet with one of our custom builders to plan your waterfront home! Great fishing and boating spot! Spectacular views and wildlife galore. This is a birdwatchers paradise. Easily accessible to GSP north and south perfect for commuters too! There is potential for bundling the land and the build together in a mortgage as well. CAFRA permit in hand.