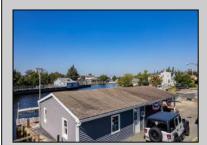

## 232 Green Tuckerton Borough, NJ 08087

Asking \$249,900.00

Price includes approved plans to build a 3 bedroom or 5 bedroom WATERFRONT home! Beautiful buildable waterfront lot overlooking Tuckerton Creek! Floating dock extends out into the water leaving room for two boat slips on either side on this 33 x 120 lot. Tuckerton Construction department has okayed a 24 x 45 ft footprint to be built on this lot. Bring your builder OR meet with one of our custom builders to plan your waterfront home! Great fishing and boating spot! Spectacular views and wildlife galore. This is a birdwatchers paradise. Easily accessible to GSP north and south perfect for commuters too! There is potential for bundling the land and the build together in a mortgage as well. CAFRA permit in hand.