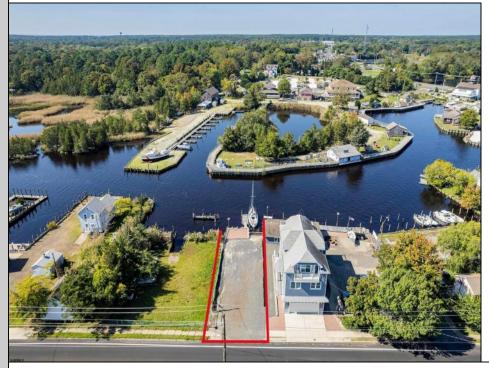

## 232 Green Tuckerton Borough, NJ 08087

Asking \$249,900.00

Price includes approved plans to build a 3 bedroom or 5 bedroom WATERFRONT home! Beautiful buildable waterfront lot overlooking Tuckerton Creek! Floating dock extends out into the water leaving room for two boat slips on either side on this 33 x 120 lot. Tuckerton Construction department has okayed a 24 x 45 ft footprint to be built on this lot. Bring your builder OR meet with one of our custom builders to plan your waterfront home! Great fishing and boating spot! Spectacular views and wildlife galore. This is a birdwatchers paradise. Easily accessible to GSP north and south perfect for commuters too! There is potential for bundling the land and the build together in a mortgage as well. CAFRA permit in hand.