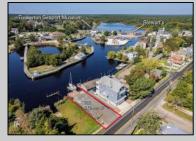

## 232 Green Tuckerton Borough, NJ 08087

Asking \$249,900.00

Price includes approved plans to build a 3 bedroom or 5 bedroom WATERFRONT home! Beautiful buildable waterfront lot overlooking Tuckerton Creek! Floating dock extends out into the water leaving room for two boat slips on either side on this 33 x 120 lot. Tuckerton Construction department has okayed a 24 x 45 ft footprint to be built on this lot. Bring your builder OR meet with one of our custom builders to plan your waterfront home! Great fishing and boating spot! Spectacular views and wildlife galore. This is a birdwatchers paradise. Easily accessible to GSP north and south perfect for commuters too! There is potential for bundling the land and the build together in a mortgage as well. CAFRA permit in hand.