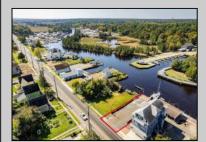

## **COMMENTS**

Price includes approved plans to build a 3 bedroom or 5 bedroom WATERFRONT home! Beautiful buildable waterfront lot overlooking Tuckerton Creek! Floating dock extends out into the water leaving room for two boat slips on either side on this 33 x 120 lot. Tuckerton Construction department has okayed a 24 x 45 ft footprint to be built on this lot. Bring your builder OR meet with one of our custom builders to plan your waterfront home! Great fishing and boating spot! Spectacular views and wildlife galore. This is a birdwatchers paradise. Easily accessible to GSP north and south perfect for commuters too! There is potential for bundling the land and the build together in a mortgage as well. CAFRA permit in hand.