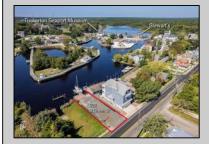

## **COMMENTS**

Price includes approved plans to build a 3 bedroom or 5 bedroom WATERFRONT home! Beautiful buildable waterfront lot overlooking Tuckerton Creek! Floating dock extends out into the water leaving room for two boat slips on either side on this  $33 \times 120$  lot. Tuckerton Construction department has okayed a  $24 \times 45$  ft footprint to be built on this lot. Bring your builder OR meet with one of our custom builders to plan your waterfront home! Great fishing and boating spot! Spectacular views and wildlife galore. This is a birdwatchers paradise. Easily accessible to GSP north and south perfect for commuters too! There is potential for bundling the land and the build together in a mortgage as well. CAFRA permit in hand.