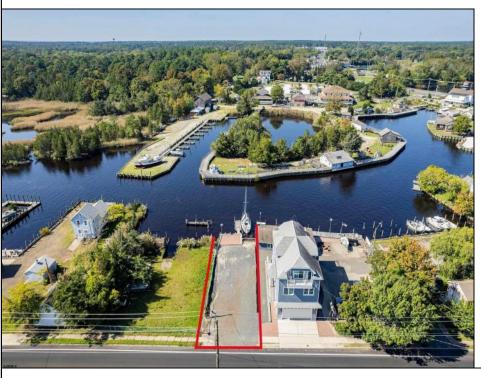

## **COMMENTS**

Price includes approved plans to build a 3 bedroom or 5 bedroom WATERFRONT home! Beautiful buildable waterfront lot overlooking Tuckerton Creek! Floating dock extends out into the water leaving room for two boat slips on either side on this  $33 \times 120$  lot. Tuckerton Construction department has okayed a  $24 \times 45$  ft footprint to be built on this lot. Bring your builder OR meet with one of our custom builders to plan your waterfront home! Great fishing and boating spot! Spectacular views and wildlife galore. This is a birdwatchers paradise. Easily accessible to GSP north and south perfect for commuters too! There is potential for bundling the land and the build together in a mortgage as well. CAFRA permit in hand.