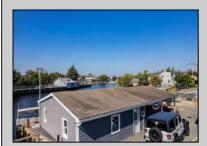

## 232 Green Tuckerton Borough, NJ 08087

Asking \$249,900.00

Price includes approved plans to build a 3 bedroom or 5 bedroom WATERFRONT home! Beautiful buildable waterfront lot overlooking Tuckerton Creek! Floating dock extends out into the water leaving room for two boat slips on either side on this 33 x 120 lot. Tuckerton Construction department has okayed a 24 x 45 ft footprint to be built on this lot. Bring your builder OR meet with one of our custom builders to plan your waterfront home! Great fishing and boating spot! Spectacular views and wildlife galore. This is a birdwatchers paradise. Easily accessible to GSP north and south perfect for commuters too! There is potential for bundling the land and the build together in a mortgage as well. CAFRA permit in hand.