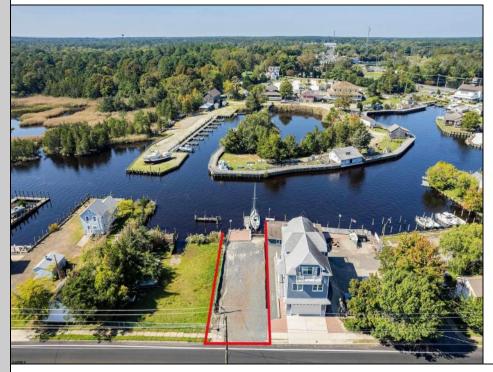

## 232 Green Tuckerton Borough, NJ 08087

Asking \$249,900.00

Price includes approved plans to build a 3 bedroom or 5 bedroom WATERFRONT home! Beautiful buildable waterfront lot overlooking Tuckerton Creek! Floating dock extends out into the water leaving room for two boat slips on either side on this 33 x 120 lot. Tuckerton Construction department has okayed a 24 x 45 ft footprint to be built on this lot. Bring your builder OR meet with one of our custom builders to plan your waterfront home! Great fishing and boating spot! Spectacular views and wildlife galore. This is a birdwatchers paradise. Easily accessible to GSP north and south perfect for commuters too! There is potential for bundling the land and the build together in a mortgage as well. CAFRA permit in hand.