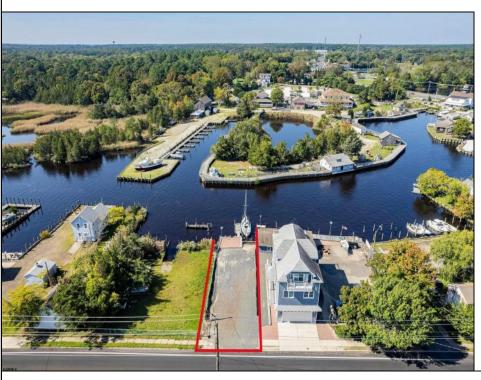

## **COMMENTS**

Price includes approved plans to build a 3 bedroom or 5 bedroom WATERFRONT home! Beautiful buildable waterfront lot overlooking Tuckerton Creek! Floating dock extends out into the water leaving room for two boat slips on either side on this 33 x 120 lot. Tuckerton Construction department has okayed a 24 x 45 ft footprint to be built on this lot. Bring your builder OR meet with one of our custom builders to plan your waterfront home! Great fishing and boating spot! Spectacular views and wildlife galore. This is a birdwatchers paradise. Easily accessible to GSP north and south perfect for commuters too! There is potential for bundling the land and the build together in a mortgage as well. CAFRA permit in hand.