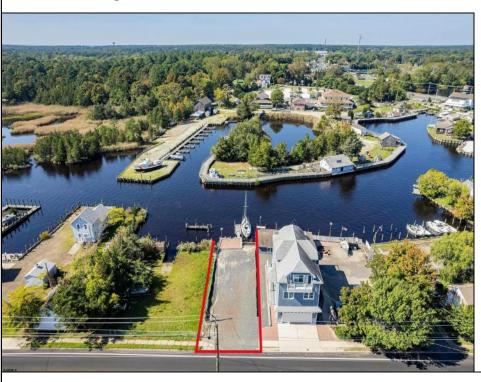

## **COMMENTS**

Price includes approved plans to build a 3 bedroom or 5 bedroom WATERFRONT home! Beautiful buildable waterfront lot overlooking Tuckerton Creek! Floating dock extends out into the water leaving room for two boat slips on either side on this 33 x 120 lot. Tuckerton Construction department has okayed a 24 x 45 ft footprint to be built on this lot. Bring your builder OR meet with one of our custom builders to plan your waterfront home! Great fishing and boating spot! Spectacular views and wildlife galore. This is a birdwatchers paradise. Easily accessible to GSP north and south perfect for commuters too! There is potential for bundling the land and the build together in a mortgage as well. CAFRA permit in hand.

## **PROPERTY DETAILS**

Ask for Margarita Kobilianets Berger Realty Inc 3160 Asbury Avenue, Ocean City Call: 609-399-0076 Email to: mak@bergerrealty.com