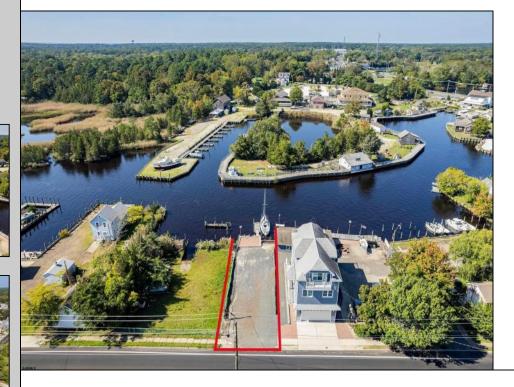

Berger Realty, Inc 1330 Bay Avenue Ocean City, NJ 08226 609-391-1330/609-391-1300 info@bergerrealty.com

232 Green Tuckerton Borough, NJ 08087

Asking \$249,900.00

Price includes approved plans to build a 3 bedroom or 5 bedroom WATERFRONT home! Beautiful buildable waterfront lot overlooking Tuckerton Creek! Floating dock extends out into the water leaving room for two boat slips on either side on this 33 x 120 lot. Tuckerton Construction department has okayed a 24 x 45 ft footprint to be built on this lot. Bring your builder OR meet with one of our custom builders to plan your waterfront home! Great fishing and boating spot! Spectacular views and wildlife galore. This is a birdwatchers paradise. Easily accessible to GSP north and south perfect for commuters too! There is potential for bundling the land and the build together in a mortgage as well. CAFRA permit in hand.