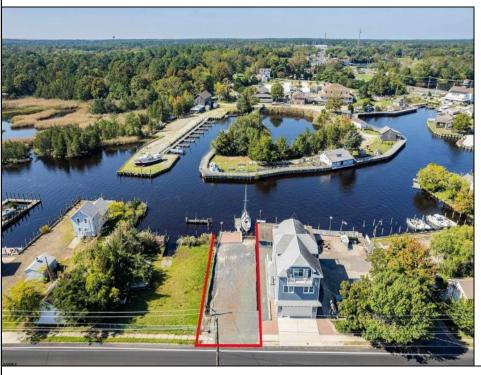

## **COMMENTS**

Price includes approved plans to build a 3 bedroom or 5 bedroom WATERFRONT home! Beautiful buildable waterfront lot overlooking Tuckerton Creek! Floating dock extends out into the water leaving room for two boat slips on either side on this 33 x 120 lot. Tuckerton Construction department has okayed a 24 x 45 ft footprint to be built on this lot. Bring your builder OR meet with one of our custom builders to plan your waterfront home! Great fishing and boating spot! Spectacular views and wildlife galore. This is a birdwatchers paradise. Easily accessible to GSP north and south perfect for commuters too! There is potential for bundling the land and the build together in a mortgage as well. CAFRA permit in hand.