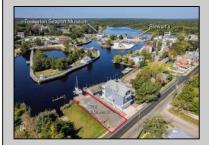

## COMMENTS

Price includes approved plans to build a 3 bedroom or 5 bedroom WATERFRONT home! Beautiful buildable waterfront lot overlooking Tuckerton Creek! Floating dock extends out into the water leaving room for two boat slips on either side on this 33 x 120 lot. Tuckerton Construction department has okayed a 24 x 45 ft footprint to be built on this lot. Bring your builder OR meet with one of our custom builders to plan your waterfront home! Great fishing and boating spot! Spectacular views and wildlife galore. This is a birdwatchers paradise. Easily accessible to GSP north and south perfect for commuters too! There is potential for bundling the land and the build together in a mortgage as well. CAFRA permit in hand.