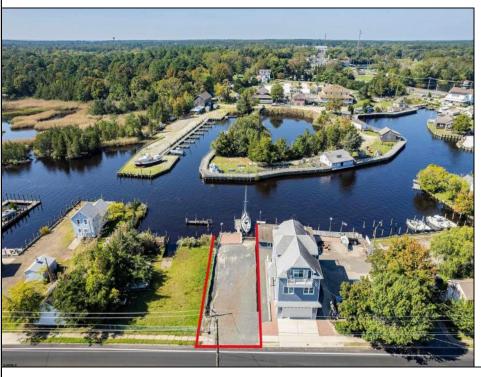

## **COMMENTS**

Price includes approved plans to build a 3 bedroom or 5 bedroom WATERFRONT home! Beautiful buildable waterfront lot overlooking Tuckerton Creek! Floating dock extends out into the water leaving room for two boat slips on either side on this 33 x 120 lot. Tuckerton Construction department has okayed a 24 x 45 ft footprint to be built on this lot. Bring your builder OR meet with one of our custom builders to plan your waterfront home! Great fishing and boating spot! Spectacular views and wildlife galore. This is a birdwatchers paradise. Easily accessible to GSP north and south perfect for commuters too! There is potential for bundling the land and the build together in a mortgage as well. CAFRA permit in hand.