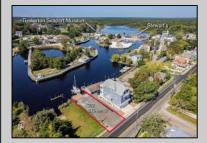

## **COMMENTS**

Price includes approved plans to build a 3 bedroom or 5 bedroom WATERFRONT home! Beautiful buildable waterfront lot overlooking Tuckerton Creek! Floating dock extends out into the water leaving room for two boat slips on either side on this 33 x 120 lot. Tuckerton Construction department has okayed a 24 x 45 ft footprint to be built on this lot. Bring your builder OR meet with one of our custom builders to plan your waterfront home! Great fishing and boating spot! Spectacular views and wildlife galore. This is a birdwatchers paradise. Easily accessible to GSP north and south perfect for commuters too! There is potential for bundling the land and the build together in a mortgage as well. CAFRA permit in hand.