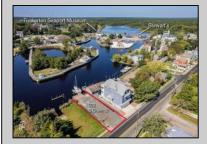

## COMMENTS

Price includes approved plans to build a 3 bedroom or 5 bedroom WATERFRONT home! Beautiful buildable waterfront lot overlooking Tuckerton Creek! Floating dock extends out into the water leaving room for two boat slips on either side on this 33 x 120 lot. Tuckerton Construction department has okayed a 24 x 45 ft footprint to be built on this lot. Bring your builder OR meet with one of our custom builders to plan your waterfront home! Great fishing and boating spot! Spectacular views and wildlife galore. This is a birdwatchers paradise. Easily accessible to GSP north and south perfect for commuters too! There is potential for bundling the land and the build together in a mortgage as well. CAFRA permit in hand.