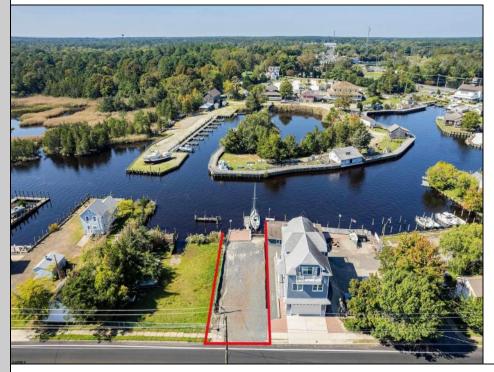

## 232 Green Tuckerton Borough, NJ 08087

Asking \$249,900.00

Price includes approved plans to build a 3 bedroom or 5 bedroom WATERFRONT home! Beautiful buildable waterfront lot overlooking Tuckerton Creek! Floating dock extends out into the water leaving room for two boat slips on either side on this 33 x 120 lot. Tuckerton Construction department has okayed a 24 x 45 ft footprint to be built on this lot. Bring your builder OR meet with one of our custom builders to plan your waterfront home! Great fishing and boating spot! Spectacular views and wildlife galore. This is a birdwatchers paradise. Easily accessible to GSP north and south perfect for commuters too! There is potential for bundling the land and the build together in a mortgage as well. CAFRA permit in hand.