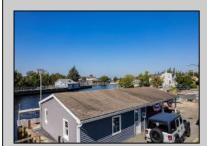

## 232 Green Tuckerton Borough, NJ 08087

Asking \$249,900.00

Price includes approved plans to build a 3 bedroom or 5 bedroom WATERFRONT home! Beautiful buildable waterfront lot overlooking Tuckerton Creek! Floating dock extends out into the water leaving room for two boat slips on either side on this 33 x 120 lot. Tuckerton Construction department has okayed a 24 x 45 ft footprint to be built on this lot. Bring your builder OR meet with one of our custom builders to plan your waterfront home! Great fishing and boating spot! Spectacular views and wildlife galore. This is a birdwatchers paradise. Easily accessible to GSP north and south perfect for commuters too! There is potential for bundling the land and the build together in a mortgage as well. CAFRA permit in hand.