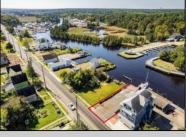

## 232 Green Tuckerton Borough, NJ 08087

Asking \$249,900.00

Price includes approved plans to build a 3 bedroom or 5 bedroom WATERFRONT home! Beautiful buildable waterfront lot overlooking Tuckerton Creek! Floating dock extends out into the water leaving room for two boat slips on either side on this 33 x 120 lot. Tuckerton Construction department has okayed a 24 x 45 ft footprint to be built on this lot. Bring your builder OR meet with one of our custom builders to plan your waterfront home! Great fishing and boating spot! Spectacular views and wildlife galore. This is a birdwatchers paradise. Easily accessible to GSP north and south perfect for commuters too! There is potential for bundling the land and the build together in a mortgage as well. CAFRA permit in hand.