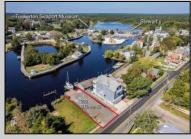

## 232 Green Tuckerton Borough, NJ 08087

Asking \$249,900.00

Price includes approved plans to build a 3 bedroom or 5 bedroom WATERFRONT home! Beautiful buildable waterfront lot overlooking Tuckerton Creek! Floating dock extends out into the water leaving room for two boat slips on either side on this 33 x 120 lot. Tuckerton Construction department has okayed a 24 x 45 ft footprint to be built on this lot. Bring your builder OR meet with one of our custom builders to plan your waterfront home! Great fishing and boating spot! Spectacular views and wildlife galore. This is a birdwatchers paradise. Easily accessible to GSP north and south perfect for commuters too! There is potential for bundling the land and the build together in a mortgage as well. CAFRA permit in hand.