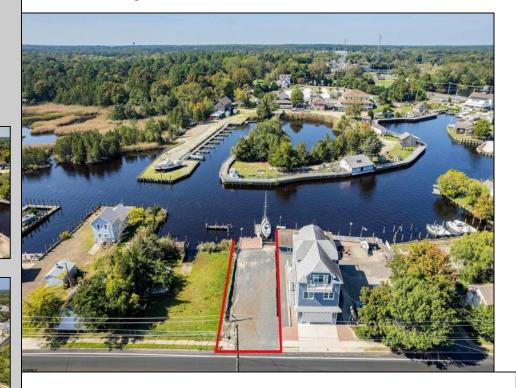

## 232 Green Tuckerton Borough, NJ 08087

Asking \$249,900.00

Price includes approved plans to build a 3 bedroom or 5 bedroom WATERFRONT home! Beautiful buildable waterfront lot overlooking Tuckerton Creek! Floating dock extends out into the water leaving room for two boat slips on either side on this 33 x 120 lot. Tuckerton Construction department has okayed a 24 x 45 ft footprint to be built on this lot. Bring your builder OR meet with one of our custom builders to plan your waterfront home! Great fishing and boating spot! Spectacular views and wildlife galore. This is a birdwatchers paradise. Easily accessible to GSP north and south perfect for commuters too! There is potential for bundling the land and the build together in a mortgage as well. CAFRA permit in hand.