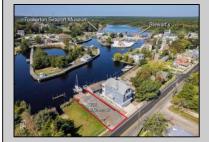

## **COMMENTS**

Price includes approved plans to build a 3 bedroom or 5 bedroom WATERFRONT home! Beautiful buildable waterfront lot overlooking Tuckerton Creek! Floating dock extends out into the water leaving room for two boat slips on either side on this 33 x 120 lot. Tuckerton Construction department has okayed a 24 x 45 ft footprint to be built on this lot. Bring your builder OR meet with one of our custom builders to plan your waterfront home! Great fishing and boating spot! Spectacular views and wildlife galore. This is a birdwatchers paradise. Easily accessible to GSP north and south perfect for commuters too! There is potential for bundling the land and the build together in a mortgage as well. CAFRA permit in hand.