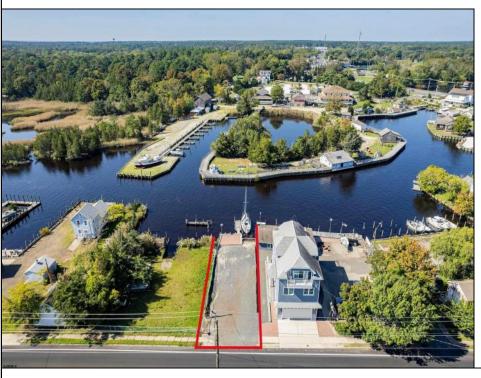

## **COMMENTS**

Price includes approved plans to build a 3 bedroom or 5 bedroom WATERFRONT home! Beautiful buildable waterfront lot overlooking Tuckerton Creek! Floating dock extends out into the water leaving room for two boat slips on either side on this 33 x 120 lot. Tuckerton Construction department has okayed a 24 x 45 ft footprint to be built on this lot. Bring your builder OR meet with one of our custom builders to plan your waterfront home! Great fishing and boating spot! Spectacular views and wildlife galore. This is a birdwatchers paradise. Easily accessible to GSP north and south perfect for commuters too! There is potential for bundling the land and the build together in a mortgage as well. CAFRA permit in hand.