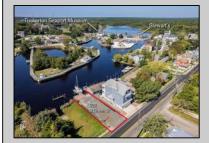

## **COMMENTS**

Price includes approved plans to build a 3 bedroom or 5 bedroom WATERFRONT home! Beautiful buildable waterfront lot overlooking Tuckerton Creek! Floating dock extends out into the water leaving room for two boat slips on either side on this 33 x 120 lot. Tuckerton Construction department has okayed a 24 x 45 ft footprint to be built on this lot. Bring your builder OR meet with one of our custom builders to plan your waterfront home! Great fishing and boating spot! Spectacular views and wildlife galore. This is a birdwatchers paradise. Easily accessible to GSP north and south perfect for commuters too! There is potential for bundling the land and the build together in a mortgage as well. CAFRA permit in hand.