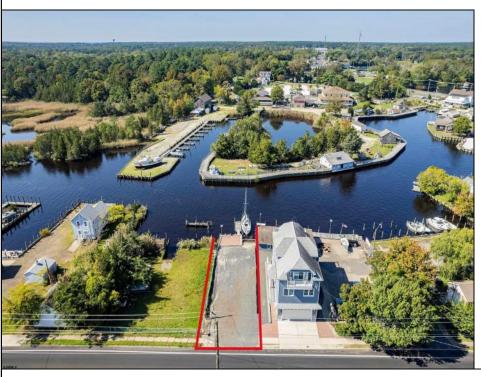

## **COMMENTS**

Price includes approved plans to build a 3 bedroom or 5 bedroom WATERFRONT home! Beautiful buildable waterfront lot overlooking Tuckerton Creek! Floating dock extends out into the water leaving room for two boat slips on either side on this  $33 \times 120$  lot. Tuckerton Construction department has okayed a  $24 \times 45$  ft footprint to be built on this lot. Bring your builder OR meet with one of our custom builders to plan your waterfront home! Great fishing and boating spot! Spectacular views and wildlife galore. This is a birdwatchers paradise. Easily accessible to GSP north and south perfect for commuters too! There is potential for bundling the land and the build together in a mortgage as well. CAFRA permit in hand.