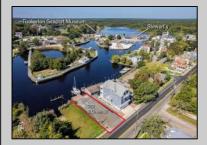

## **COMMENTS**

Price includes approved plans to build a 3 bedroom or 5 bedroom WATERFRONT home! Beautiful buildable waterfront lot overlooking Tuckerton Creek! Floating dock extends out into the water leaving room for two boat slips on either side on this  $33 \times 120$  lot. Tuckerton Construction department has okayed a  $24 \times 45$  ft footprint to be built on this lot. Bring your builder OR meet with one of our custom builders to plan your waterfront home! Great fishing and boating spot! Spectacular views and wildlife galore. This is a birdwatchers paradise. Easily accessible to GSP north and south perfect for commuters too! There is potential for bundling the land and the build together in a mortgage as well. CAFRA permit in hand.