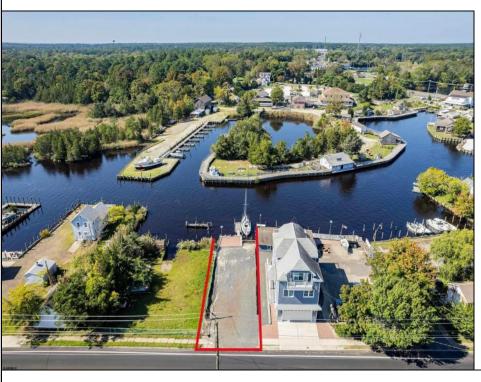

## **COMMENTS**

Price includes approved plans to build a 3 bedroom or 5 bedroom WATERFRONT home! Beautiful buildable waterfront lot overlooking Tuckerton Creek! Floating dock extends out into the water leaving room for two boat slips on either side on this 33 x 120 lot. Tuckerton Construction department has okayed a 24 x 45 ft footprint to be built on this lot. Bring your builder OR meet with one of our custom builders to plan your waterfront home! Great fishing and boating spot! Spectacular views and wildlife galore. This is a birdwatchers paradise. Easily accessible to GSP north and south perfect for commuters too! There is potential for bundling the land and the build together in a mortgage as well. CAFRA permit in hand.