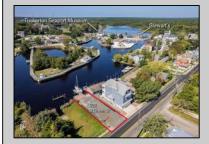

## **COMMENTS**

Price includes approved plans to build a 3 bedroom or 5 bedroom WATERFRONT home! Beautiful buildable waterfront lot overlooking Tuckerton Creek! Floating dock extends out into the water leaving room for two boat slips on either side on this 33 x 120 lot. Tuckerton Construction department has okayed a 24 x 45 ft footprint to be built on this lot. Bring your builder OR meet with one of our custom builders to plan your waterfront home! Great fishing and boating spot! Spectacular views and wildlife galore. This is a birdwatchers paradise. Easily accessible to GSP north and south perfect for commuters too! There is potential for bundling the land and the build together in a mortgage as well. CAFRA permit in hand.