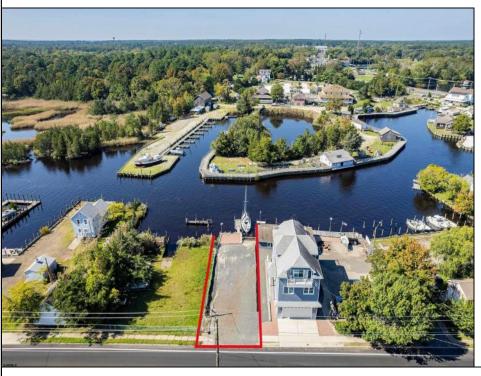

## **COMMENTS**

Price includes approved plans to build a 3 bedroom or 5 bedroom WATERFRONT home! Beautiful buildable waterfront lot overlooking Tuckerton Creek! Floating dock extends out into the water leaving room for two boat slips on either side on this 33 x 120 lot. Tuckerton Construction department has okayed a 24 x 45 ft footprint to be built on this lot. Bring your builder OR meet with one of our custom builders to plan your waterfront home! Great fishing and boating spot! Spectacular views and wildlife galore. This is a birdwatchers paradise. Easily accessible to GSP north and south perfect for commuters too! There is potential for bundling the land and the build together in a mortgage as well. CAFRA permit in hand.