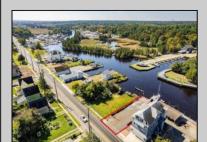

## 232 Green Tuckerton Borough, NJ 08087

Asking \$249,900.00

## COMMENTS

Price includes approved plans to build a 3 bedroom or 5 bedroom WATERFRONT home! Beautiful buildable waterfront lot overlooking Tuckerton Creek! Floating dock extends out into the water leaving room for two boat slips on either side on this 33 x 120 lot. Tuckerton Construction department has okayed a 24 x 45 ft footprint to be built on this lot. Bring your builder OR meet with one of our custom builders to plan your waterfront home! Great fishing and boating spot! Spectacular views and wildlife galore. This is a birdwatchers paradise. Easily accessible to GSP north and south perfect for commuters too! There is potential for bundling the land and the build together in a mortgage as well. CAFRA permit in hand.