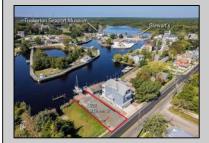

## 232 Green Tuckerton Borough, NJ 08087

Asking \$249,900.00

## COMMENTS

Price includes approved plans to build a 3 bedroom or 5 bedroom WATERFRONT home! Beautiful buildable waterfront lot overlooking Tuckerton Creek! Floating dock extends out into the water leaving room for two boat slips on either side on this 33 x 120 lot. Tuckerton Construction department has okayed a 24 x 45 ft footprint to be built on this lot. Bring your builder OR meet with one of our custom builders to plan your waterfront home! Great fishing and boating spot! Spectacular views and wildlife galore. This is a birdwatchers paradise. Easily accessible to GSP north and south perfect for commuters too! There is potential for bundling the land and the build together in a mortgage as well. CAFRA permit in hand.