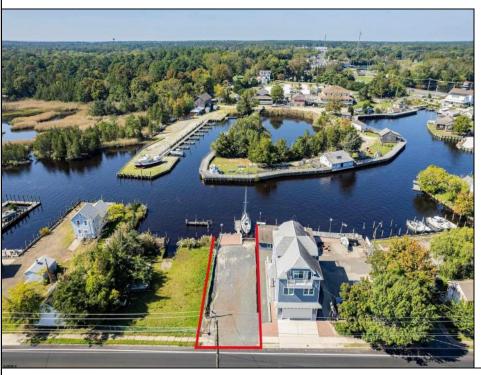

## **COMMENTS**

Price includes approved plans to build a 3 bedroom or 5 bedroom WATERFRONT home! Beautiful buildable waterfront lot overlooking Tuckerton Creek! Floating dock extends out into the water leaving room for two boat slips on either side on this 33 x 120 lot. Tuckerton Construction department has okayed a 24 x 45 ft footprint to be built on this lot. Bring your builder OR meet with one of our custom builders to plan your waterfront home! Great fishing and boating spot! Spectacular views and wildlife galore. This is a birdwatchers paradise. Easily accessible to GSP north and south perfect for commuters too! There is potential for bundling the land and the build together in a mortgage as well. CAFRA permit in hand.