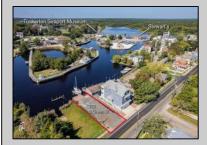

## **COMMENTS**

Price includes approved plans to build a 3 bedroom or 5 bedroom WATERFRONT home! Beautiful buildable waterfront lot overlooking Tuckerton Creek! Floating dock extends out into the water leaving room for two boat slips on either side on this 33 x 120 lot. Tuckerton Construction department has okayed a 24 x 45 ft footprint to be built on this lot. Bring your builder OR meet with one of our custom builders to plan your waterfront home! Great fishing and boating spot! Spectacular views and wildlife galore. This is a birdwatchers paradise. Easily accessible to GSP north and south perfect for commuters too! There is potential for bundling the land and the build together in a mortgage as well. CAFRA permit in hand.