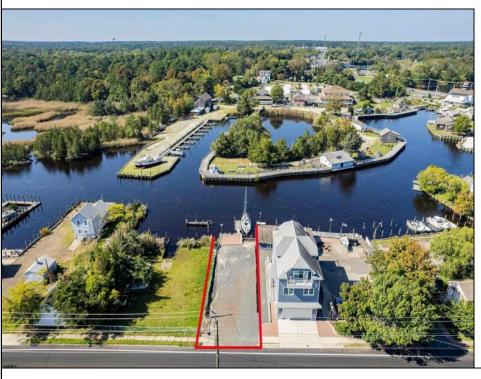

## **COMMENTS**

Price includes approved plans to build a 3 bedroom or 5 bedroom WATERFRONT home! Beautiful buildable waterfront lot overlooking Tuckerton Creek! Floating dock extends out into the water leaving room for two boat slips on either side on this 33 x 120 lot. Tuckerton Construction department has okayed a 24 x 45 ft footprint to be built on this lot. Bring your builder OR meet with one of our custom builders to plan your waterfront home! Great fishing and boating spot! Spectacular views and wildlife galore. This is a birdwatchers paradise. Easily accessible to GSP north and south perfect for commuters too! There is potential for bundling the land and the build together in a mortgage as well. CAFRA permit in hand.