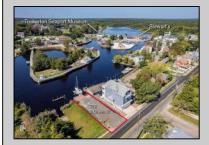

## **COMMENTS**

Price includes approved plans to build a 3 bedroom or 5 bedroom WATERFRONT home! Beautiful buildable waterfront lot overlooking Tuckerton Creek! Floating dock extends out into the water leaving room for two boat slips on either side on this 33 x 120 lot. Tuckerton Construction department has okayed a 24 x 45 ft footprint to be built on this lot. Bring your builder OR meet with one of our custom builders to plan your waterfront home! Great fishing and boating spot! Spectacular views and wildlife galore. This is a birdwatchers paradise. Easily accessible to GSP north and south perfect for commuters too! There is potential for bundling the land and the build together in a mortgage as well. CAFRA permit in hand.