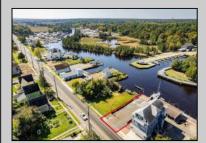

## **COMMENTS**

Price includes approved plans to build a 3 bedroom or 5 bedroom WATERFRONT home! Beautiful buildable waterfront lot overlooking Tuckerton Creek! Floating dock extends out into the water leaving room for two boat slips on either side on this 33 x 120 lot. Tuckerton Construction department has okayed a 24 x 45 ft footprint to be built on this lot. Bring your builder OR meet with one of our custom builders to plan your waterfront home! Great fishing and boating spot! Spectacular views and wildlife galore. This is a birdwatchers paradise. Easily accessible to GSP north and south perfect for commuters too! There is potential for bundling the land and the build together in a mortgage as well. CAFRA permit in hand.