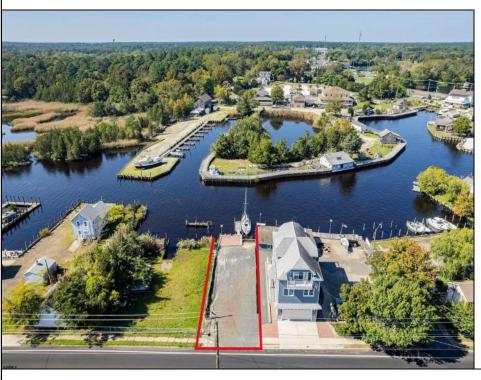

## **COMMENTS**

Price includes approved plans to build a 3 bedroom or 5 bedroom WATERFRONT home! Beautiful buildable waterfront lot overlooking Tuckerton Creek! Floating dock extends out into the water leaving room for two boat slips on either side on this 33 x 120 lot. Tuckerton Construction department has okayed a 24 x 45 ft footprint to be built on this lot. Bring your builder OR meet with one of our custom builders to plan your waterfront home! Great fishing and boating spot! Spectacular views and wildlife galore. This is a birdwatchers paradise. Easily accessible to GSP north and south perfect for commuters too! There is potential for bundling the land and the build together in a mortgage as well. CAFRA permit in hand.