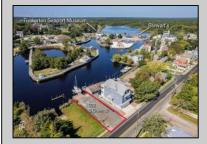

## **COMMENTS**

Price includes approved plans to build a 3 bedroom or 5 bedroom WATERFRONT home! Beautiful buildable waterfront lot overlooking Tuckerton Creek! Floating dock extends out into the water leaving room for two boat slips on either side on this 33 x 120 lot. Tuckerton Construction department has okayed a 24 x 45 ft footprint to be built on this lot. Bring your builder OR meet with one of our custom builders to plan your waterfront home! Great fishing and boating spot! Spectacular views and wildlife galore. This is a birdwatchers paradise. Easily accessible to GSP north and south perfect for commuters too! There is potential for bundling the land and the build together in a mortgage as well. CAFRA permit in hand.