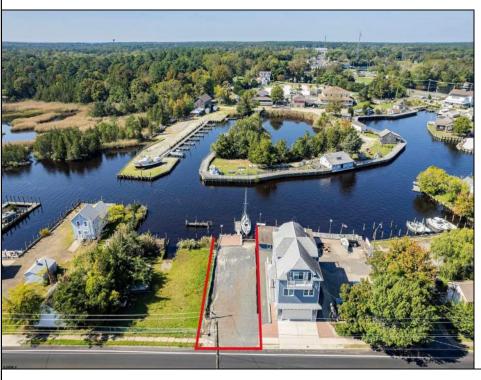

Berger Realty, Inc. 3160 Asbury Avenue Ocean City, NJ 08226 1-877-237-4371 / 609-399-0076 ☑ info@bergerrealty.com

232 Green Tuckerton Borough, NJ 08087

Asking \$249,900.00

## **COMMENTS**

Price includes approved plans to build a 3 bedroom or 5 bedroom WATERFRONT home! Beautiful buildable waterfront lot overlooking Tuckerton Creek! Floating dock extends out into the water leaving room for two boat slips on either side on this 33 x 120 lot. Tuckerton Construction department has okayed a 24 x 45 ft footprint to be built on this lot. Bring your builder OR meet with one of our custom builders to plan your waterfront home! Great fishing and boating spot! Spectacular views and wildlife galore. This is a birdwatchers paradise. Easily accessible to GSP north and south perfect for commuters too! There is potential for bundling the land and the build together in a mortgage as well. CAFRA permit in hand.