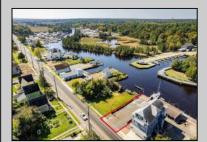

## **COMMENTS**

Price includes approved plans to build a 3 bedroom or 5 bedroom WATERFRONT home! Beautiful buildable waterfront lot overlooking Tuckerton Creek! Floating dock extends out into the water leaving room for two boat slips on either side on this 33 x 120 lot. Tuckerton Construction department has okayed a 24 x 45 ft footprint to be built on this lot. Bring your builder OR meet with one of our custom builders to plan your waterfront home! Great fishing and boating spot! Spectacular views and wildlife galore. This is a birdwatchers paradise. Easily accessible to GSP north and south perfect for commuters too! There is potential for bundling the land and the build together in a mortgage as well. CAFRA permit in hand.