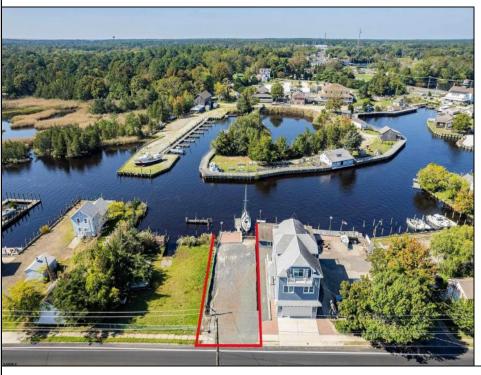

## COMMENTS

Price includes approved plans to build a 3 bedroom or 5 bedroom WATERFRONT home! Beautiful buildable waterfront lot overlooking Tuckerton Creek! Floating dock extends out into the water leaving room for two boat slips on either side on this 33 x 120 lot. Tuckerton Construction department has okayed a 24 x 45 ft footprint to be built on this lot. Bring your builder OR meet with one of our custom builders to plan your waterfront home! Great fishing and boating spot! Spectacular views and wildlife galore. This is a birdwatchers paradise. Easily accessible to GSP north and south perfect for commuters too! There is potential for bundling the land and the build together in a mortgage as well. CAFRA permit in hand.