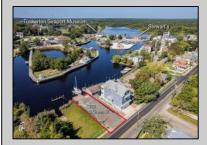

## COMMENTS

Price includes approved plans to build a 3 bedroom or 5 bedroom WATERFRONT home! Beautiful buildable waterfront lot overlooking Tuckerton Creek! Floating dock extends out into the water leaving room for two boat slips on either side on this 33 x 120 lot. Tuckerton Construction department has okayed a 24 x 45 ft footprint to be built on this lot. Bring your builder OR meet with one of our custom builders to plan your waterfront home! Great fishing and boating spot! Spectacular views and wildlife galore. This is a birdwatchers paradise. Easily accessible to GSP north and south perfect for commuters too! There is potential for bundling the land and the build together in a mortgage as well. CAFRA permit in hand.