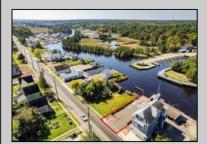

## COMMENTS

Price includes approved plans to build a 3 bedroom or 5 bedroom WATERFRONT home! Beautiful buildable waterfront lot overlooking Tuckerton Creek! Floating dock extends out into the water leaving room for two boat slips on either side on this 33 x 120 lot. Tuckerton Construction department has okayed a 24 x 45 ft footprint to be built on this lot. Bring your builder OR meet with one of our custom builders to plan your waterfront home! Great fishing and boating spot! Spectacular views and wildlife galore. This is a birdwatchers paradise. Easily accessible to GSP north and south perfect for commuters too! There is potential for bundling the land and the build together in a mortgage as well. CAFRA permit in hand.