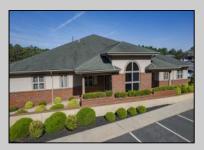

## **COMMENTS**

Turnkey investment property in Vineland?s premier business corridor. This is an exceptional opportunity to acquire a 10,000 sq ft modern office building located in one of Vineland?s most established and highly trafficked professional parks. Built in 2006, the property is 88% tenantoccupied with stable, long-term tenants on fair market NNN leases, offering strong and immediate cash flow with future upside. Unit 5A consists of 3,200 sq ft and is currently leased at \$20/sq ft NNN to The Eyecenter, a respected and established medical tenant. Unit 5B spans 5,600 sq ft and is leased to Wells Fargo at \$18/sq ft NNN, providing additional income from a nationally recognized financial institution. Unit 5C is 1,200 sq ft and is currently being marketed for lease at \$20/sq ft NNN, offering a perfect opportunity for a medical, legal, or professional user to join a high-profile tenant mix. With modern construction, excellent curb appeal, ample parking, and steady foot traffic, this property is well-suited for both investors and owner-occupants looking to offset costs with reliable rental income. Located just minutes from Inspira Medical Center and Route 55, this prime office asset benefits from Vineland?s ongoing commercial growth and Urban Enterprise Zone incentives. Whether you are seeking a stabilized addition to your portfolio or a strategic 1031 exchange option, 1051 W Sherman Ave, Building 5 is a highperforming commercial property positioned for long-term value and stability.