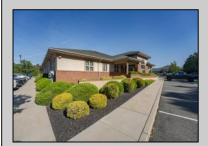

## **COMMENTS**

Turnkey investment property in Vineland?s premier business corridor. This is an exceptional opportunity to acquire a 10,000 sq ft modern office building located in one of Vineland?s most established and highly trafficked professional parks. Built in 2006, the property is 88% tenantoccupied with stable, long-term tenants on fair market NNN leases, offering strong and immediate cash flow with future upside. Unit 5A consists of 3,200 sq ft and is currently leased at \$20/sq ft NNN to The Eyecenter, a respected and established medical tenant. Unit 5B spans 5,600 sq ft and is leased to Wells Fargo at \$18/sq ft NNN, providing additional income from a nationally recognized financial institution. Unit 5C is 1,200 sq ft and is currently being marketed for lease at \$20/sq ft NNN, offering a perfect opportunity for a medical, legal, or professional user to join a high-profile tenant mix. With modern construction, excellent curb appeal, ample parking, and steady foot traffic, this property is well-suited for both investors and owner-occupants looking to offset costs with reliable rental income. Located just minutes from Inspira Medical Center and Route 55, this prime office asset benefits from Vineland?s ongoing commercial growth and Urban Enterprise Zone incentives. Whether you are seeking a stabilized addition to your portfolio or a strategic 1031 exchange option, 1051 W Sherman Ave, Building 5 is a highperforming commercial property positioned for long-term value and stability.