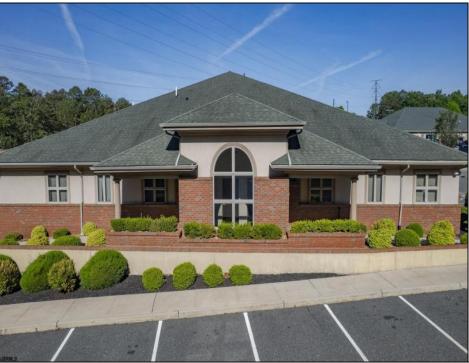

## **COMMENTS**

Turnkey investment property in Vineland?s premier business corridor. This is an exceptional opportunity to acquire a 10,000 sq ft modern office building located in one of Vineland?s most established and highly trafficked professional parks. Built in 2006, the property is 88% tenantoccupied with stable, long-term tenants on fair market NNN leases, offering strong and immediate cash flow with future upside. Unit 5A consists of 3,200 sq ft and is currently leased at \$20/sq ft NNN to The Eyecenter, a respected and established medical tenant. Unit 5B spans 5,600 sq ft and is leased to Wells Fargo at \$18/sq ft NNN, providing additional income from a nationally recognized financial institution. Unit 5C is 1,200 sq ft and is currently being marketed for lease at \$20/sq ft NNN, offering a perfect opportunity for a medical, legal, or professional user to join a high-profile tenant mix. With modern construction, excellent curb appeal, ample parking, and steady foot traffic, this property is well-suited for both investors and owner-occupants looking to offset costs with reliable rental income. Located just minutes from Inspira Medical Center and Route 55, this prime office asset benefits from Vineland?s ongoing commercial growth and Urban Enterprise Zone incentives. Whether you are seeking a stabilized addition to your portfolio or a strategic 1031 exchange option, 1051 W Sherman Ave, Building 5 is a highperforming commercial property positioned for long-term value and stability.