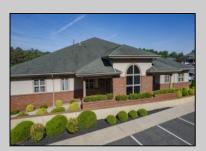

## **COMMENTS**

Turnkey investment property in Vineland?s premier business corridor. This is an exceptional opportunity to acquire a 10,000 sq ft modern office building located in one of Vineland?s most established and highly trafficked professional parks. Built in 2006, the property is 88% tenantoccupied with stable, long-term tenants on fair market NNN leases, offering strong and immediate cash flow with future upside. Unit 5A consists of 3,200 sq ft and is currently leased at \$20/sq ft NNN to The Eyecenter, a respected and established medical tenant. Unit 5B spans 5,600 sq ft and is leased to Wells Fargo at \$18/sq ft NNN, providing additional income from a nationally recognized financial institution. Unit 5C is 1,200 sq ft and is currently being marketed for lease at \$20/sq ft NNN, offering a perfect opportunity for a medical, legal, or professional user to join a high-profile tenant mix. With modern construction, excellent curb appeal, ample parking, and steady foot traffic, this property is well-suited for both investors and owner-occupants looking to offset costs with reliable rental income. Located just minutes from Inspira Medical Center and Route 55, this prime office asset benefits from Vineland?s ongoing commercial growth and Urban Enterprise Zone incentives. Whether you are seeking a stabilized addition to your portfolio or a strategic 1031 exchange option, 1051 W Sherman Ave, Building 5 is a highperforming commercial property positioned for long-term value and stability.