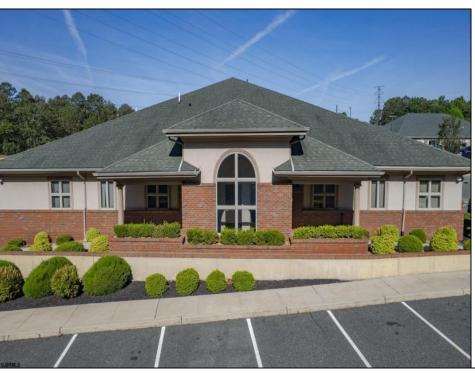

## **COMMENTS**

Turnkey investment property in Vineland?s premier business corridor. This is an exceptional opportunity to acquire a 10,000 sq ft modern office building located in one of Vineland?s most established and highly trafficked professional parks. Built in 2006, the property is 88% tenantoccupied with stable, long-term tenants on fair market NNN leases, offering strong and immediate cash flow with future upside. Unit 5A consists of 3,200 sq ft and is currently leased at \$20/sq ft NNN to The Eyecenter, a respected and established medical tenant. Unit 5B spans 5,600 sq ft and is leased to Wells Fargo at \$18/sq ft NNN, providing additional income from a nationally recognized financial institution. Unit 5C is 1,200 sq ft and is currently being marketed for lease at \$20/sq ft NNN, offering a perfect opportunity for a medical, legal, or professional user to join a high-profile tenant mix. With modern construction, excellent curb appeal, ample parking, and steady foot traffic, this property is well-suited for both investors and owner-occupants looking to offset costs with reliable rental income. Located just minutes from Inspira Medical Center and Route 55, this prime office asset benefits from Vineland?s ongoing commercial growth and Urban Enterprise Zone incentives. Whether you are seeking a stabilized addition to your portfolio or a strategic 1031 exchange option, 1051 W Sherman Ave, Building 5 is a highperforming commercial property positioned for long-term value and stability.