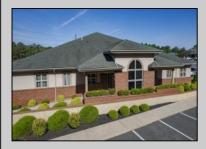

## **COMMENTS**

Turnkey investment property in Vineland?s premier business corridor. This is an exceptional opportunity to acquire a 10,000 sq ft modern office building located in one of Vineland?s most established and highly trafficked professional parks. Built in 2006, the property is 88% tenantoccupied with stable, long-term tenants on fair market NNN leases, offering strong and immediate cash flow with future upside. Unit 5A consists of 3,200 sq ft and is currently leased at \$20/sq ft NNN to The Eyecenter, a respected and established medical tenant. Unit 5B spans 5,600 sq ft and is leased to Wells Fargo at \$18/sq ft NNN, providing additional income from a nationally recognized financial institution. Unit 5C is 1,200 sq ft and is currently being marketed for lease at \$20/sq ft NNN, offering a perfect opportunity for a medical, legal, or professional user to join a high-profile tenant mix. With modern construction, excellent curb appeal, ample parking, and steady foot traffic, this property is well-suited for both investors and owner-occupants looking to offset costs with reliable rental income. Located just minutes from Inspira Medical Center and Route 55, this prime office asset benefits from Vineland?s ongoing commercial growth and Urban Enterprise Zone incentives. Whether you are seeking a stabilized addition to your portfolio or a strategic 1031 exchange option, 1051 W Sherman Ave, Building 5 is a highperforming commercial property positioned for long-term value and stability.