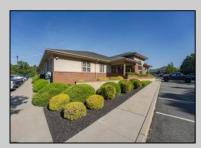

## **COMMENTS**

Turnkey investment property in Vineland?s premier business corridor. This is an exceptional opportunity to acquire a 10,000 sq ft modern office building located in one of Vineland?s most established and highly trafficked professional parks. Built in 2006, the property is 88% tenantoccupied with stable, long-term tenants on fair market NNN leases, offering strong and immediate cash flow with future upside. Unit 5A consists of 3,200 sq ft and is currently leased at \$20/sq ft NNN to The Eyecenter, a respected and established medical tenant. Unit 5B spans 5,600 sq ft and is leased to Wells Fargo at \$18/sq ft NNN, providing additional income from a nationally recognized financial institution. Unit 5C is 1,200 sq ft and is currently being marketed for lease at \$20/sq ft NNN, offering a perfect opportunity for a medical, legal, or professional user to join a high-profile tenant mix. With modern construction, excellent curb appeal, ample parking, and steady foot traffic, this property is well-suited for both investors and owner-occupants looking to offset costs with reliable rental income. Located just minutes from Inspira Medical Center and Route 55, this prime office asset benefits from Vineland?s ongoing commercial growth and Urban Enterprise Zone incentives. Whether you are seeking a stabilized addition to your portfolio or a strategic 1031 exchange option, 1051 W Sherman Ave, Building 5 is a highperforming commercial property positioned for long-term value and stability.