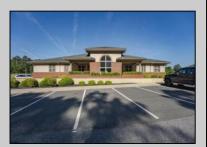

## **COMMENTS**

Turnkey investment property in Vineland?s premier business corridor. This is an exceptional opportunity to acquire a 10,000 sq ft modern office building located in one of Vineland?s most established and highly trafficked professional parks. Built in 2006, the property is 88% tenantoccupied with stable, long-term tenants on fair market NNN leases, offering strong and immediate cash flow with future upside. Unit 5A consists of 3,200 sq ft and is currently leased at \$20/sq ft NNN to The Eyecenter, a respected and established medical tenant. Unit 5B spans 5,600 sq ft and is leased to Wells Fargo at \$18/sq ft NNN, providing additional income from a nationally recognized financial institution. Unit 5C is 1,200 sq ft and is currently being marketed for lease at \$20/sq ft NNN, offering a perfect opportunity for a medical, legal, or professional user to join a high-profile tenant mix. With modern construction, excellent curb appeal, ample parking, and steady foot traffic, this property is well-suited for both investors and owner-occupants looking to offset costs with reliable rental income. Located just minutes from Inspira Medical Center and Route 55, this prime office asset benefits from Vineland?s ongoing commercial growth and Urban Enterprise Zone incentives. Whether you are seeking a stabilized addition to your portfolio or a strategic 1031 exchange option, 1051 W Sherman Ave, Building 5 is a highperforming commercial property positioned for long-term value and stability.