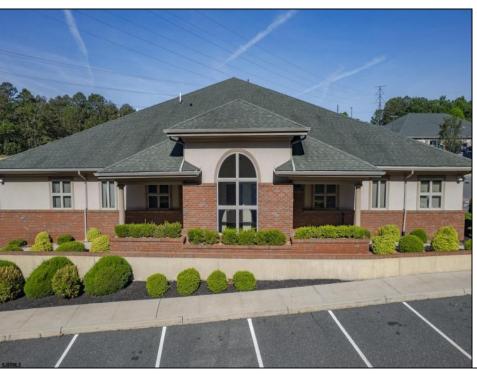

## **COMMENTS**

Turnkey investment property in Vineland?s premier business corridor. This is an exceptional opportunity to acquire a 10,000 sq ft modern office building located in one of Vineland?s most established and highly trafficked professional parks. Built in 2006, the property is 88% tenantoccupied with stable, long-term tenants on fair market NNN leases, offering strong and immediate cash flow with future upside. Unit 5A consists of 3,200 sq ft and is currently leased at \$20/sq ft NNN to The Eyecenter, a respected and established medical tenant. Unit 5B spans 5,600 sq ft and is leased to Wells Fargo at \$18/sq ft NNN, providing additional income from a nationally recognized financial institution. Unit 5C is 1,200 sq ft and is currently being marketed for lease at \$20/sq ft NNN, offering a perfect opportunity for a medical, legal, or professional user to join a high-profile tenant mix. With modern construction, excellent curb appeal, ample parking, and steady foot traffic, this property is well-suited for both investors and owner-occupants looking to offset costs with reliable rental income. Located just minutes from Inspira Medical Center and Route 55, this prime office asset benefits from Vineland?s ongoing commercial growth and Urban Enterprise Zone incentives. Whether you are seeking a stabilized addition to your portfolio or a strategic 1031 exchange option, 1051 W Sherman Ave, Building 5 is a highperforming commercial property positioned for long-term value and stability.