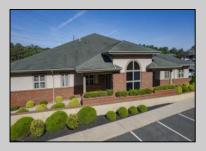

## **COMMENTS**

Turnkey investment property in Vineland?s premier business corridor. This is an exceptional opportunity to acquire a 10,000 sq ft modern office building located in one of Vineland?s most established and highly trafficked professional parks. Built in 2006, the property is 88% tenantoccupied with stable, long-term tenants on fair market NNN leases, offering strong and immediate cash flow with future upside. Unit 5A consists of 3,200 sq ft and is currently leased at \$20/sq ft NNN to The Eyecenter, a respected and established medical tenant. Unit 5B spans 5,600 sq ft and is leased to Wells Fargo at \$18/sq ft NNN, providing additional income from a nationally recognized financial institution. Unit 5C is 1,200 sq ft and is currently being marketed for lease at \$20/sq ft NNN, offering a perfect opportunity for a medical, legal, or professional user to join a high-profile tenant mix. With modern construction, excellent curb appeal, ample parking, and steady foot traffic, this property is well-suited for both investors and owner-occupants looking to offset costs with reliable rental income. Located just minutes from Inspira Medical Center and Route 55, this prime office asset benefits from Vineland?s ongoing commercial growth and Urban Enterprise Zone incentives. Whether you are seeking a stabilized addition to your portfolio or a strategic 1031 exchange option, 1051 W Sherman Ave, Building 5 is a highperforming commercial property positioned for long-term value and stability.