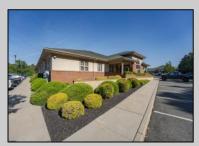

## **COMMENTS**

Turnkey investment property in Vineland?s premier business corridor. This is an exceptional opportunity to acquire a 10,000 sq ft modern office building located in one of Vineland?s most established and highly trafficked professional parks. Built in 2006, the property is 88% tenantoccupied with stable, long-term tenants on fair market NNN leases, offering strong and immediate cash flow with future upside. Unit 5A consists of 3,200 sq ft and is currently leased at \$20/sq ft NNN to The Eyecenter, a respected and established medical tenant. Unit 5B spans 5,600 sq ft and is leased to Wells Fargo at \$18/sq ft NNN, providing additional income from a nationally recognized financial institution. Unit 5C is 1,200 sq ft and is currently being marketed for lease at \$20/sq ft NNN, offering a perfect opportunity for a medical, legal, or professional user to join a high-profile tenant mix. With modern construction, excellent curb appeal, ample parking, and steady foot traffic, this property is well-suited for both investors and owner-occupants looking to offset costs with reliable rental income. Located just minutes from Inspira Medical Center and Route 55, this prime office asset benefits from Vineland?s ongoing commercial growth and Urban Enterprise Zone incentives. Whether you are seeking a stabilized addition to your portfolio or a strategic 1031 exchange option, 1051 W Sherman Ave, Building 5 is a highperforming commercial property positioned for long-term value and stability.