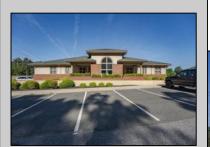

## **COMMENTS**

Turnkey investment property in Vineland?s premier business corridor. This is an exceptional opportunity to acquire a 10,000 sq ft modern office building located in one of Vineland?s most established and highly trafficked professional parks. Built in 2006, the property is 88% tenantoccupied with stable, long-term tenants on fair market NNN leases, offering strong and immediate cash flow with future upside. Unit 5A consists of 3,200 sq ft and is currently leased at \$20/sq ft NNN to The Eyecenter, a respected and established medical tenant. Unit 5B spans 5,600 sq ft and is leased to Wells Fargo at \$18/sq ft NNN, providing additional income from a nationally recognized financial institution. Unit 5C is 1,200 sq ft and is currently being marketed for lease at \$20/sq ft NNN, offering a perfect opportunity for a medical, legal, or professional user to join a high-profile tenant mix. With modern construction, excellent curb appeal, ample parking, and steady foot traffic, this property is well-suited for both investors and owner-occupants looking to offset costs with reliable rental income. Located just minutes from Inspira Medical Center and Route 55, this prime office asset benefits from Vineland?s ongoing commercial growth and Urban Enterprise Zone incentives. Whether you are seeking a stabilized addition to your portfolio or a strategic 1031 exchange option, 1051 W Sherman Ave, Building 5 is a highperforming commercial property positioned for long-term value and stability.