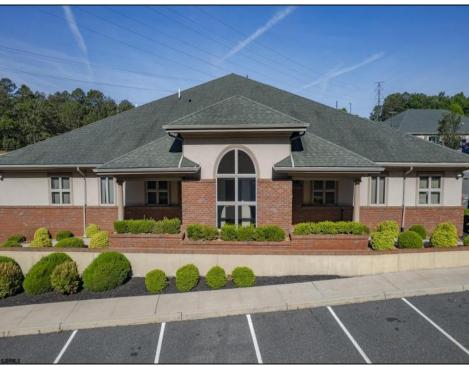

## **COMMENTS**

Turnkey investment property in Vineland?s premier business corridor. This is an exceptional opportunity to acquire a 10,000 sq ft modern office building located in one of Vineland?s most established and highly trafficked professional parks. Built in 2006, the property is 88% tenantoccupied with stable, long-term tenants on fair market NNN leases, offering strong and immediate cash flow with future upside. Unit 5A consists of 3,200 sq ft and is currently leased at \$20/sq ft NNN to The Eyecenter, a respected and established medical tenant. Unit 5B spans 5,600 sq ft and is leased to Wells Fargo at \$18/sq ft NNN, providing additional income from a nationally recognized financial institution. Unit 5C is 1,200 sq ft and is currently being marketed for lease at \$20/sq ft NNN, offering a perfect opportunity for a medical, legal, or professional user to join a high-profile tenant mix. With modern construction, excellent curb appeal, ample parking, and steady foot traffic, this property is well-suited for both investors and owner-occupants looking to offset costs with reliable rental income. Located just minutes from Inspira Medical Center and Route 55, this prime office asset benefits from Vineland?s ongoing commercial growth and Urban Enterprise Zone incentives. Whether you are seeking a stabilized addition to your portfolio or a strategic 1031 exchange option, 1051 W Sherman Ave, Building 5 is a highperforming commercial property positioned for long-term value and stability.