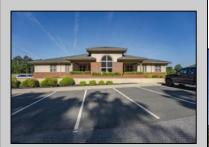

## **COMMENTS**

Turnkey investment property in Vineland?s premier business corridor. This is an exceptional opportunity to acquire a 10,000 sq ft modern office building located in one of Vineland?s most established and highly trafficked professional parks. Built in 2006, the property is 88% tenantoccupied with stable, long-term tenants on fair market NNN leases, offering strong and immediate cash flow with future upside. Unit 5A consists of 3,200 sq ft and is currently leased at \$20/sq ft NNN to The Eyecenter, a respected and established medical tenant. Unit 5B spans 5,600 sq ft and is leased to Wells Fargo at \$18/sq ft NNN, providing additional income from a nationally recognized financial institution. Unit 5C is 1,200 sq ft and is currently being marketed for lease at \$20/sq ft NNN, offering a perfect opportunity for a medical, legal, or professional user to join a high-profile tenant mix. With modern construction, excellent curb appeal, ample parking, and steady foot traffic, this property is well-suited for both investors and owner-occupants looking to offset costs with reliable rental income. Located just minutes from Inspira Medical Center and Route 55, this prime office asset benefits from Vineland?s ongoing commercial growth and Urban Enterprise Zone incentives. Whether you are seeking a stabilized addition to your portfolio or a strategic 1031 exchange option, 1051 W Sherman Ave, Building 5 is a highperforming commercial property positioned for long-term value and stability.