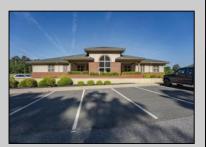

## **COMMENTS**

Turnkey investment property in Vineland?s premier business corridor. This is an exceptional opportunity to acquire a 10,000 sq ft modern office building located in one of Vineland?s most established and highly trafficked professional parks. Built in 2006, the property is 88% tenantoccupied with stable, long-term tenants on fair market NNN leases, offering strong and immediate cash flow with future upside. Unit 5A consists of 3,200 sq ft and is currently leased at \$20/sq ft NNN to The Eyecenter, a respected and established medical tenant. Unit 5B spans 5,600 sq ft and is leased to Wells Fargo at \$18/sq ft NNN, providing additional income from a nationally recognized financial institution. Unit 5C is 1,200 sq ft and is currently being marketed for lease at \$20/sq ft NNN, offering a perfect opportunity for a medical, legal, or professional user to join a high-profile tenant mix. With modern construction, excellent curb appeal, ample parking, and steady foot traffic, this property is well-suited for both investors and owner-occupants looking to offset costs with reliable rental income. Located just minutes from Inspira Medical Center and Route 55, this prime office asset benefits from Vineland?s ongoing commercial growth and Urban Enterprise Zone incentives. Whether you are seeking a stabilized addition to your portfolio or a strategic 1031 exchange option, 1051 W Sherman Ave, Building 5 is a highperforming commercial property positioned for long-term value and stability.

## PROPERTY DETAILS

Exterior Brick

ParkingGarage
11 or More Spaces

InteriorFeatures 220 Volt Electricity Handicap Features

Ask for Lauren Greiner

CoBieger Realty IncHotWater
Central Ones
Multi-Cones
Call: 609-399-0076