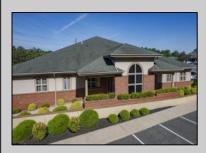

## **COMMENTS**

Turnkey investment property in Vineland?s premier business corridor. This is an exceptional opportunity to acquire a 10,000 sq ft modern office building located in one of Vineland?s most established and highly trafficked professional parks. Built in 2006, the property is 88% tenantoccupied with stable, long-term tenants on fair market NNN leases, offering strong and immediate cash flow with future upside. Unit 5A consists of 3,200 sq ft and is currently leased at \$20/sq ft NNN to The Eyecenter, a respected and established medical tenant. Unit 5B spans 5,600 sq ft and is leased to Wells Fargo at \$18/sq ft NNN, providing additional income from a nationally recognized financial institution. Unit 5C is 1,200 sq ft and is currently being marketed for lease at \$20/sq ft NNN, offering a perfect opportunity for a medical, legal, or professional user to join a high-profile tenant mix. With modern construction, excellent curb appeal, ample parking, and steady foot traffic, this property is well-suited for both investors and owner-occupants looking to offset costs with reliable rental income. Located just minutes from Inspira Medical Center and Route 55, this prime office asset benefits from Vineland?s ongoing commercial growth and Urban Enterprise Zone incentives. Whether you are seeking a stabilized addition to your portfolio or a strategic 1031 exchange option, 1051 W Sherman Ave, Building 5 is a highperforming commercial property positioned for long-term value and stability.

## PROPERTY DETAILS

Exterior Brick

ParkingGarage
11 or More Spaces

InteriorFeatures 220 Volt Electricity Handicap Features

Ask for Lauren Greiner

CoBieger Realty IncHotWater
Central Ones
Multi-Cones
Call: 609-399-0076