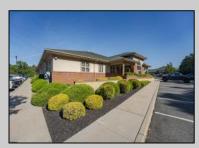

## **COMMENTS**

Turnkey investment property in Vineland?s premier business corridor. This is an exceptional opportunity to acquire a 10,000 sq ft modern office building located in one of Vineland?s most established and highly trafficked professional parks. Built in 2006, the property is 88% tenantoccupied with stable, long-term tenants on fair market NNN leases, offering strong and immediate cash flow with future upside. Unit 5A consists of 3,200 sq ft and is currently leased at \$20/sq ft NNN to The Eyecenter, a respected and established medical tenant. Unit 5B spans 5,600 sq ft and is leased to Wells Fargo at \$18/sq ft NNN, providing additional income from a nationally recognized financial institution. Unit 5C is 1,200 sq ft and is currently being marketed for lease at \$20/sq ft NNN, offering a perfect opportunity for a medical, legal, or professional user to join a high-profile tenant mix. With modern construction, excellent curb appeal, ample parking, and steady foot traffic, this property is well-suited for both investors and owner-occupants looking to offset costs with reliable rental income. Located just minutes from Inspira Medical Center and Route 55, this prime office asset benefits from Vineland?s ongoing commercial growth and Urban Enterprise Zone incentives. Whether you are seeking a stabilized addition to your portfolio or a strategic 1031 exchange option, 1051 W Sherman Ave, Building 5 is a highperforming commercial property positioned for long-term value and stability.

## PROPERTY DETAILS

Exterior Brick

ParkingGarage
11 or More Spaces

InteriorFeatures 220 Volt Electricity Handicap Features

Ask for Lauren Greiner

CoBieger Realty IncHotWater
Central Ones
Multi-Cones
Call: 609-399-0076