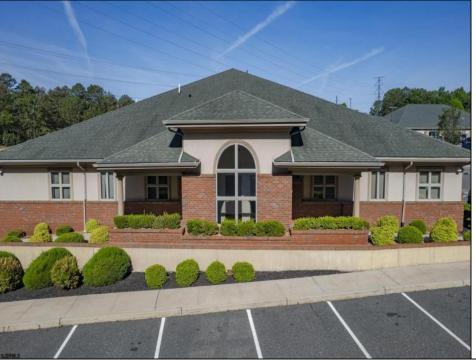

## **COMMENTS**

Turnkey investment property in Vineland?s premier business corridor. This is an exceptional opportunity to acquire a 10,000 sq ft modern office building located in one of Vineland?s most established and highly trafficked professional parks. Built in 2006, the property is 88% tenantoccupied with stable, long-term tenants on fair market NNN leases, offering strong and immediate cash flow with future upside. Unit 5A consists of 3,200 sq ft and is currently leased at \$20/sq ft NNN to The Eyecenter, a respected and established medical tenant. Unit 5B spans 5,600 sq ft and is leased to Wells Fargo at \$18/sq ft NNN, providing additional income from a nationally recognized financial institution. Unit 5C is 1,200 sq ft and is currently being marketed for lease at \$20/sq ft NNN, offering a perfect opportunity for a medical, legal, or professional user to join a high-profile tenant mix. With modern construction, excellent curb appeal, ample parking, and steady foot traffic, this property is well-suited for both investors and owner-occupants looking to offset costs with reliable rental income. Located just minutes from Inspira Medical Center and Route 55, this prime office asset benefits from Vineland?s ongoing commercial growth and Urban Enterprise Zone incentives. Whether you are seeking a stabilized addition to your portfolio or a strategic 1031 exchange option, 1051 W Sherman Ave, Building 5 is a highperforming commercial property positioned for long-term value and stability.