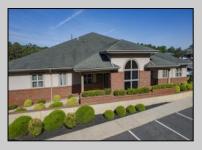

## **COMMENTS**

Turnkey investment property in Vineland?s premier business corridor. This is an exceptional opportunity to acquire a 10,000 sq ft modern office building located in one of Vineland?s most established and highly trafficked professional parks. Built in 2006, the property is 88% tenantoccupied with stable, long-term tenants on fair market NNN leases, offering strong and immediate cash flow with future upside. Unit 5A consists of 3,200 sq ft and is currently leased at \$20/sq ft NNN to The Eyecenter, a respected and established medical tenant. Unit 5B spans 5,600 sq ft and is leased to Wells Fargo at \$18/sq ft NNN, providing additional income from a nationally recognized financial institution. Unit 5C is 1,200 sq ft and is currently being marketed for lease at \$20/sq ft NNN, offering a perfect opportunity for a medical, legal, or professional user to join a high-profile tenant mix. With modern construction, excellent curb appeal, ample parking, and steady foot traffic, this property is well-suited for both investors and owner-occupants looking to offset costs with reliable rental income. Located just minutes from Inspira Medical Center and Route 55, this prime office asset benefits from Vineland?s ongoing commercial growth and Urban Enterprise Zone incentives. Whether you are seeking a stabilized addition to your portfolio or a strategic 1031 exchange option, 1051 W Sherman Ave, Building 5 is a highperforming commercial property positioned for long-term value and stability.