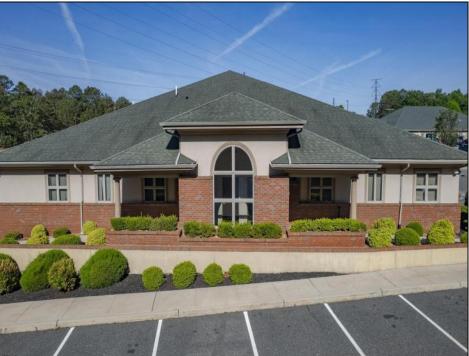

## **COMMENTS**

Turnkey investment property in Vineland?s premier business corridor. This is an exceptional opportunity to acquire a 10,000 sq ft modern office building located in one of Vineland?s most established and highly trafficked professional parks. Built in 2006, the property is 88% tenantoccupied with stable, long-term tenants on fair market NNN leases, offering strong and immediate cash flow with future upside. Unit 5A consists of 3,200 sq ft and is currently leased at \$20/sq ft NNN to The Eyecenter, a respected and established medical tenant. Unit 5B spans 5,600 sq ft and is leased to Wells Fargo at \$18/sq ft NNN, providing additional income from a nationally recognized financial institution. Unit 5C is 1,200 sq ft and is currently being marketed for lease at \$20/sq ft NNN, offering a perfect opportunity for a medical, legal, or professional user to join a high-profile tenant mix. With modern construction, excellent curb appeal, ample parking, and steady foot traffic, this property is well-suited for both investors and owner-occupants looking to offset costs with reliable rental income. Located just minutes from Inspira Medical Center and Route 55, this prime office asset benefits from Vineland?s ongoing commercial growth and Urban Enterprise Zone incentives. Whether you are seeking a stabilized addition to your portfolio or a strategic 1031 exchange option, 1051 W Sherman Ave, Building 5 is a highperforming commercial property positioned for long-term value and stability.