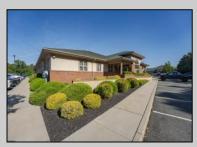

## **COMMENTS**

Turnkey investment property in Vineland?s premier business corridor. This is an exceptional opportunity to acquire a 10,000 sq ft modern office building located in one of Vineland?s most established and highly trafficked professional parks. Built in 2006, the property is 88% tenantoccupied with stable, long-term tenants on fair market NNN leases, offering strong and immediate cash flow with future upside. Unit 5A consists of 3,200 sq ft and is currently leased at \$20/sq ft NNN to The Eyecenter, a respected and established medical tenant. Unit 5B spans 5,600 sq ft and is leased to Wells Fargo at \$18/sq ft NNN, providing additional income from a nationally recognized financial institution. Unit 5C is 1,200 sq ft and is currently being marketed for lease at \$20/sq ft NNN, offering a perfect opportunity for a medical, legal, or professional user to join a high-profile tenant mix. With modern construction, excellent curb appeal, ample parking, and steady foot traffic, this property is well-suited for both investors and owner-occupants looking to offset costs with reliable rental income. Located just minutes from Inspira Medical Center and Route 55, this prime office asset benefits from Vineland?s ongoing commercial growth and Urban Enterprise Zone incentives. Whether you are seeking a stabilized addition to your portfolio or a strategic 1031 exchange option, 1051 W Sherman Ave, Building 5 is a highperforming commercial property positioned for long-term value and stability.