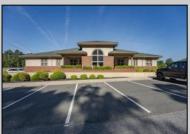

## **COMMENTS**

Turnkey investment property in Vineland?s premier business corridor. This is an exceptional opportunity to acquire a 10,000 sq ft modern office building located in one of Vineland?s most established and highly trafficked professional parks. Built in 2006, the property is 88% tenantoccupied with stable, long-term tenants on fair market NNN leases, offering strong and immediate cash flow with future upside. Unit 5A consists of 3,200 sq ft and is currently leased at \$20/sq ft NNN to The Eyecenter, a respected and established medical tenant. Unit 5B spans 5,600 sq ft and is leased to Wells Fargo at \$18/sq ft NNN, providing additional income from a nationally recognized financial institution. Unit 5C is 1,200 sq ft and is currently being marketed for lease at \$20/sq ft NNN, offering a perfect opportunity for a medical, legal, or professional user to join a high-profile tenant mix. With modern construction, excellent curb appeal, ample parking, and steady foot traffic, this property is well-suited for both investors and owner-occupants looking to offset costs with reliable rental income. Located just minutes from Inspira Medical Center and Route 55, this prime office asset benefits from Vineland?s ongoing commercial growth and Urban Enterprise Zone incentives. Whether you are seeking a stabilized addition to your portfolio or a strategic 1031 exchange option, 1051 W Sherman Ave, Building 5 is a highperforming commercial property positioned for long-term value and stability.