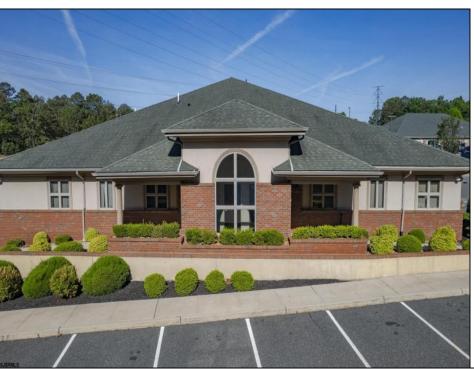

## **COMMENTS**

Turnkey investment property in Vineland?s premier business corridor. This is an exceptional opportunity to acquire a 10,000 sq ft modern office building located in one of Vineland?s most established and highly trafficked professional parks. Built in 2006, the property is 88% tenantoccupied with stable, long-term tenants on fair market NNN leases, offering strong and immediate cash flow with future upside. Unit 5A consists of 3,200 sq ft and is currently leased at \$20/sq ft NNN to The Eyecenter, a respected and established medical tenant. Unit 5B spans 5,600 sq ft and is leased to Wells Fargo at \$18/sq ft NNN, providing additional income from a nationally recognized financial institution. Unit 5C is 1,200 sq ft and is currently being marketed for lease at \$20/sq ft NNN, offering a perfect opportunity for a medical, legal, or professional user to join a high-profile tenant mix. With modern construction, excellent curb appeal, ample parking, and steady foot traffic, this property is well-suited for both investors and owner-occupants looking to offset costs with reliable rental income. Located just minutes from Inspira Medical Center and Route 55, this prime office asset benefits from Vineland?s ongoing commercial growth and Urban Enterprise Zone incentives. Whether you are seeking a stabilized addition to your portfolio or a strategic 1031 exchange option, 1051 W Sherman Ave, Building 5 is a highperforming commercial property positioned for long-term value and stability.