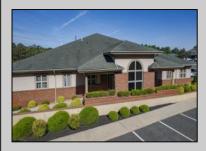

## **COMMENTS**

Turnkey investment property in Vineland?s premier business corridor. This is an exceptional opportunity to acquire a 10,000 sq ft modern office building located in one of Vineland?s most established and highly trafficked professional parks. Built in 2006, the property is 88% tenantoccupied with stable, long-term tenants on fair market NNN leases, offering strong and immediate cash flow with future upside. Unit 5A consists of 3,200 sq ft and is currently leased at \$20/sq ft NNN to The Eyecenter, a respected and established medical tenant. Unit 5B spans 5,600 sq ft and is leased to Wells Fargo at \$18/sq ft NNN, providing additional income from a nationally recognized financial institution. Unit 5C is 1,200 sq ft and is currently being marketed for lease at \$20/sq ft NNN, offering a perfect opportunity for a medical, legal, or professional user to join a high-profile tenant mix. With modern construction, excellent curb appeal, ample parking, and steady foot traffic, this property is well-suited for both investors and owner-occupants looking to offset costs with reliable rental income. Located just minutes from Inspira Medical Center and Route 55, this prime office asset benefits from Vineland?s ongoing commercial growth and Urban Enterprise Zone incentives. Whether you are seeking a stabilized addition to your portfolio or a strategic 1031 exchange option, 1051 W Sherman Ave, Building 5 is a highperforming commercial property positioned for long-term value and stability.