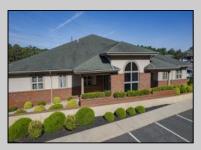

## **COMMENTS**

Turnkey investment property in Vineland?s premier business corridor. This is an exceptional opportunity to acquire a 10,000 sq ft modern office building located in one of Vineland?s most established and highly trafficked professional parks. Built in 2006, the property is 88% tenantoccupied with stable, long-term tenants on fair market NNN leases, offering strong and immediate cash flow with future upside. Unit 5A consists of 3,200 sq ft and is currently leased at \$20/sq ft NNN to The Eyecenter, a respected and established medical tenant. Unit 5B spans 5,600 sq ft and is leased to Wells Fargo at \$18/sq ft NNN, providing additional income from a nationally recognized financial institution. Unit 5C is 1,200 sq ft and is currently being marketed for lease at \$20/sq ft NNN, offering a perfect opportunity for a medical, legal, or professional user to join a high-profile tenant mix. With modern construction, excellent curb appeal, ample parking, and steady foot traffic, this property is well-suited for both investors and owner-occupants looking to offset costs with reliable rental income. Located just minutes from Inspira Medical Center and Route 55, this prime office asset benefits from Vineland?s ongoing commercial growth and Urban Enterprise Zone incentives. Whether you are seeking a stabilized addition to your portfolio or a strategic 1031 exchange option, 1051 W Sherman Ave, Building 5 is a highperforming commercial property positioned for long-term value and stability.