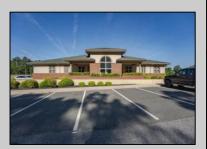

## **COMMENTS**

Turnkey investment property in Vineland?s premier business corridor. This is an exceptional opportunity to acquire a 10,000 sq ft modern office building located in one of Vineland?s most established and highly trafficked professional parks. Built in 2006, the property is 88% tenantoccupied with stable, long-term tenants on fair market NNN leases, offering strong and immediate cash flow with future upside. Unit 5A consists of 3,200 sq ft and is currently leased at \$20/sq ft NNN to The Eyecenter, a respected and established medical tenant. Unit 5B spans 5,600 sq ft and is leased to Wells Fargo at \$18/sq ft NNN, providing additional income from a nationally recognized financial institution. Unit 5C is 1,200 sq ft and is currently being marketed for lease at \$20/sq ft NNN, offering a perfect opportunity for a medical, legal, or professional user to join a high-profile tenant mix. With modern construction, excellent curb appeal, ample parking, and steady foot traffic, this property is well-suited for both investors and owner-occupants looking to offset costs with reliable rental income. Located just minutes from Inspira Medical Center and Route 55, this prime office asset benefits from Vineland?s ongoing commercial growth and Urban Enterprise Zone incentives. Whether you are seeking a stabilized addition to your portfolio or a strategic 1031 exchange option, 1051 W Sherman Ave, Building 5 is a highperforming commercial property positioned for long-term value and stability.