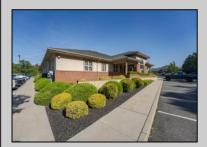

## **COMMENTS**

Turnkey investment property in Vineland?s premier business corridor. This is an exceptional opportunity to acquire a 10,000 sq ft modern office building located in one of Vineland?s most established and highly trafficked professional parks. Built in 2006, the property is 88% tenantoccupied with stable, long-term tenants on fair market NNN leases, offering strong and immediate cash flow with future upside. Unit 5A consists of 3,200 sq ft and is currently leased at \$20/sq ft NNN to The Eyecenter, a respected and established medical tenant. Unit 5B spans 5,600 sq ft and is leased to Wells Fargo at \$18/sq ft NNN, providing additional income from a nationally recognized financial institution. Unit 5C is 1,200 sq ft and is currently being marketed for lease at \$20/sq ft NNN, offering a perfect opportunity for a medical, legal, or professional user to join a high-profile tenant mix. With modern construction, excellent curb appeal, ample parking, and steady foot traffic, this property is well-suited for both investors and owner-occupants looking to offset costs with reliable rental income. Located just minutes from Inspira Medical Center and Route 55, this prime office asset benefits from Vineland?s ongoing commercial growth and Urban Enterprise Zone incentives. Whether you are seeking a stabilized addition to your portfolio or a strategic 1031 exchange option, 1051 W Sherman Ave, Building 5 is a highperforming commercial property positioned for long-term value and stability.