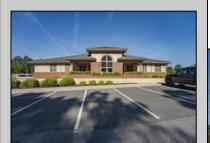

## **COMMENTS**

Turnkey investment property in Vineland?s premier business corridor. This is an exceptional opportunity to acquire a 10,000 sq ft modern office building located in one of Vineland?s most established and highly trafficked professional parks. Built in 2006, the property is 88% tenantoccupied with stable, long-term tenants on fair market NNN leases, offering strong and immediate cash flow with future upside. Unit 5A consists of 3,200 sq ft and is currently leased at \$20/sq ft NNN to The Eyecenter, a respected and established medical tenant. Unit 5B spans 5,600 sq ft and is leased to Wells Fargo at \$18/sq ft NNN, providing additional income from a nationally recognized financial institution. Unit 5C is 1,200 sq ft and is currently being marketed for lease at \$20/sq ft NNN, offering a perfect opportunity for a medical, legal, or professional user to join a high-profile tenant mix. With modern construction, excellent curb appeal, ample parking, and steady foot traffic, this property is well-suited for both investors and owner-occupants looking to offset costs with reliable rental income. Located just minutes from Inspira Medical Center and Route 55, this prime office asset benefits from Vineland?s ongoing commercial growth and Urban Enterprise Zone incentives. Whether you are seeking a stabilized addition to your portfolio or a strategic 1031 exchange option, 1051 W Sherman Ave, Building 5 is a highperforming commercial property positioned for long-term value and stability.