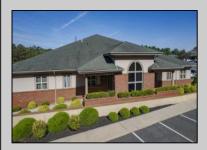

## **COMMENTS**

Turnkey investment property in Vineland?s premier business corridor. This is an exceptional opportunity to acquire a 10,000 sq ft modern office building located in one of Vineland?s most established and highly trafficked professional parks. Built in 2006, the property is 88% tenantoccupied with stable, long-term tenants on fair market NNN leases, offering strong and immediate cash flow with future upside. Unit 5A consists of 3,200 sq ft and is currently leased at \$20/sq ft NNN to The Eyecenter, a respected and established medical tenant. Unit 5B spans 5,600 sq ft and is leased to Wells Fargo at \$18/sq ft NNN, providing additional income from a nationally recognized financial institution. Unit 5C is 1,200 sq ft and is currently being marketed for lease at \$20/sq ft NNN, offering a perfect opportunity for a medical, legal, or professional user to join a high-profile tenant mix. With modern construction, excellent curb appeal, ample parking, and steady foot traffic, this property is well-suited for both investors and owner-occupants looking to offset costs with reliable rental income. Located just minutes from Inspira Medical Center and Route 55, this prime office asset benefits from Vineland?s ongoing commercial growth and Urban Enterprise Zone incentives. Whether you are seeking a stabilized addition to your portfolio or a strategic 1031 exchange option, 1051 W Sherman Ave, Building 5 is a highperforming commercial property positioned for long-term value and stability.