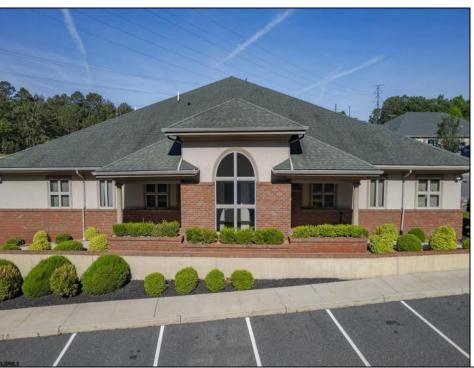

## **COMMENTS**

Turnkey investment property in Vineland?s premier business corridor. This is an exceptional opportunity to acquire a 10,000 sq ft modern office building located in one of Vineland?s most established and highly trafficked professional parks. Built in 2006, the property is 88% tenantoccupied with stable, long-term tenants on fair market NNN leases, offering strong and immediate cash flow with future upside. Unit 5A consists of 3,200 sq ft and is currently leased at \$20/sq ft NNN to The Eyecenter, a respected and established medical tenant. Unit 5B spans 5,600 sq ft and is leased to Wells Fargo at \$18/sq ft NNN, providing additional income from a nationally recognized financial institution. Unit 5C is 1,200 sq ft and is currently being marketed for lease at \$20/sq ft NNN, offering a perfect opportunity for a medical, legal, or professional user to join a high-profile tenant mix. With modern construction, excellent curb appeal, ample parking, and steady foot traffic, this property is well-suited for both investors and owner-occupants looking to offset costs with reliable rental income. Located just minutes from Inspira Medical Center and Route 55, this prime office asset benefits from Vineland?s ongoing commercial growth and Urban Enterprise Zone incentives. Whether you are seeking a stabilized addition to your portfolio or a strategic 1031 exchange option, 1051 W Sherman Ave, Building 5 is a highperforming commercial property positioned for long-term value and stability.