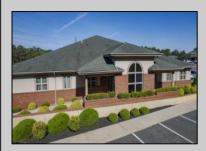

## **COMMENTS**

Turnkey investment property in Vineland?s premier business corridor. This is an exceptional opportunity to acquire a 10,000 sq ft modern office building located in one of Vineland?s most established and highly trafficked professional parks. Built in 2006, the property is 88% tenantoccupied with stable, long-term tenants on fair market NNN leases, offering strong and immediate cash flow with future upside. Unit 5A consists of 3,200 sq ft and is currently leased at \$20/sq ft NNN to The Eyecenter, a respected and established medical tenant. Unit 5B spans 5,600 sq ft and is leased to Wells Fargo at \$18/sq ft NNN, providing additional income from a nationally recognized financial institution. Unit 5C is 1,200 sq ft and is currently being marketed for lease at \$20/sq ft NNN, offering a perfect opportunity for a medical, legal, or professional user to join a high-profile tenant mix. With modern construction, excellent curb appeal, ample parking, and steady foot traffic, this property is well-suited for both investors and owner-occupants looking to offset costs with reliable rental income. Located just minutes from Inspira Medical Center and Route 55, this prime office asset benefits from Vineland?s ongoing commercial growth and Urban Enterprise Zone incentives. Whether you are seeking a stabilized addition to your portfolio or a strategic 1031 exchange option, 1051 W Sherman Ave, Building 5 is a highperforming commercial property positioned for long-term value and stability.