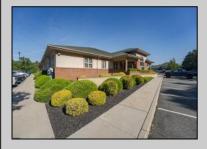

## **COMMENTS**

Turnkey investment property in Vineland?s premier business corridor. This is an exceptional opportunity to acquire a 10,000 sq ft modern office building located in one of Vineland?s most established and highly trafficked professional parks. Built in 2006, the property is 88% tenantoccupied with stable, long-term tenants on fair market NNN leases, offering strong and immediate cash flow with future upside. Unit 5A consists of 3,200 sq ft and is currently leased at \$20/sq ft NNN to The Eyecenter, a respected and established medical tenant. Unit 5B spans 5,600 sq ft and is leased to Wells Fargo at \$18/sq ft NNN, providing additional income from a nationally recognized financial institution. Unit 5C is 1,200 sq ft and is currently being marketed for lease at \$20/sq ft NNN, offering a perfect opportunity for a medical, legal, or professional user to join a high-profile tenant mix. With modern construction, excellent curb appeal, ample parking, and steady foot traffic, this property is well-suited for both investors and owner-occupants looking to offset costs with reliable rental income. Located just minutes from Inspira Medical Center and Route 55, this prime office asset benefits from Vineland?s ongoing commercial growth and Urban Enterprise Zone incentives. Whether you are seeking a stabilized addition to your portfolio or a strategic 1031 exchange option, 1051 W Sherman Ave, Building 5 is a highperforming commercial property positioned for long-term value and stability.