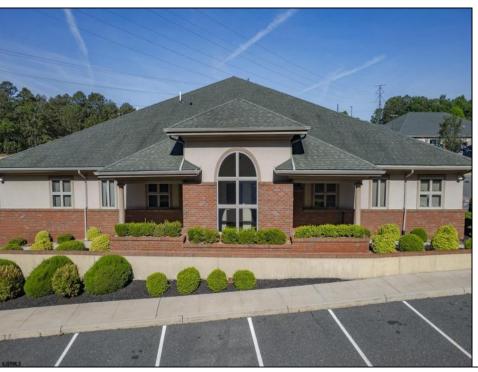

## **COMMENTS**

Turnkey investment property in Vineland?s premier business corridor. This is an exceptional opportunity to acquire a 10,000 sq ft modern office building located in one of Vineland?s most established and highly trafficked professional parks. Built in 2006, the property is 88% tenantoccupied with stable, long-term tenants on fair market NNN leases, offering strong and immediate cash flow with future upside. Unit 5A consists of 3,200 sq ft and is currently leased at \$20/sq ft NNN to The Eyecenter, a respected and established medical tenant. Unit 5B spans 5,600 sq ft and is leased to Wells Fargo at \$18/sq ft NNN, providing additional income from a nationally recognized financial institution. Unit 5C is 1,200 sq ft and is currently being marketed for lease at \$20/sq ft NNN, offering a perfect opportunity for a medical, legal, or professional user to join a high-profile tenant mix. With modern construction, excellent curb appeal, ample parking, and steady foot traffic, this property is well-suited for both investors and owner-occupants looking to offset costs with reliable rental income. Located just minutes from Inspira Medical Center and Route 55, this prime office asset benefits from Vineland?s ongoing commercial growth and Urban Enterprise Zone incentives. Whether you are seeking a stabilized addition to your portfolio or a strategic 1031 exchange option, 1051 W Sherman Ave, Building 5 is a highperforming commercial property positioned for long-term value and stability.