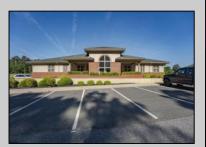

## **COMMENTS**

Turnkey investment property in Vineland?s premier business corridor. This is an exceptional opportunity to acquire a 10,000 sq ft modern office building located in one of Vineland?s most established and highly trafficked professional parks. Built in 2006, the property is 88% tenantoccupied with stable, long-term tenants on fair market NNN leases, offering strong and immediate cash flow with future upside. Unit 5A consists of 3,200 sq ft and is currently leased at \$20/sq ft NNN to The Eyecenter, a respected and established medical tenant. Unit 5B spans 5,600 sq ft and is leased to Wells Fargo at \$18/sq ft NNN, providing additional income from a nationally recognized financial institution. Unit 5C is 1,200 sq ft and is currently being marketed for lease at \$20/sq ft NNN, offering a perfect opportunity for a medical, legal, or professional user to join a high-profile tenant mix. With modern construction, excellent curb appeal, ample parking, and steady foot traffic, this property is well-suited for both investors and owner-occupants looking to offset costs with reliable rental income. Located just minutes from Inspira Medical Center and Route 55, this prime office asset benefits from Vineland?s ongoing commercial growth and Urban Enterprise Zone incentives. Whether you are seeking a stabilized addition to your portfolio or a strategic 1031 exchange option, 1051 W Sherman Ave, Building 5 is a highperforming commercial property positioned for long-term value and stability.