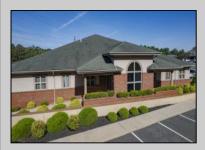

## **COMMENTS**

Turnkey investment property in Vineland?s premier business corridor. This is an exceptional opportunity to acquire a 10,000 sq ft modern office building located in one of Vineland?s most established and highly trafficked professional parks. Built in 2006, the property is 88% tenantoccupied with stable, long-term tenants on fair market NNN leases, offering strong and immediate cash flow with future upside. Unit 5A consists of 3,200 sq ft and is currently leased at \$20/sq ft NNN to The Eyecenter, a respected and established medical tenant. Unit 5B spans 5,600 sq ft and is leased to Wells Fargo at \$18/sq ft NNN, providing additional income from a nationally recognized financial institution. Unit 5C is 1,200 sq ft and is currently being marketed for lease at \$20/sq ft NNN, offering a perfect opportunity for a medical, legal, or professional user to join a high-profile tenant mix. With modern construction, excellent curb appeal, ample parking, and steady foot traffic, this property is well-suited for both investors and owner-occupants looking to offset costs with reliable rental income. Located just minutes from Inspira Medical Center and Route 55, this prime office asset benefits from Vineland?s ongoing commercial growth and Urban Enterprise Zone incentives. Whether you are seeking a stabilized addition to your portfolio or a strategic 1031 exchange option, 1051 W Sherman Ave, Building 5 is a highperforming commercial property positioned for long-term value and stability.