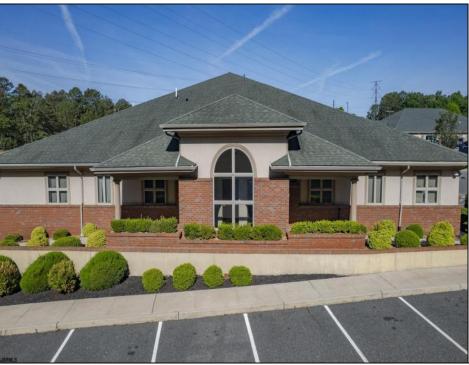

## **COMMENTS**

Turnkey investment property in Vineland?s premier business corridor. This is an exceptional opportunity to acquire a 10,000 sq ft modern office building located in one of Vineland?s most established and highly trafficked professional parks. Built in 2006, the property is 88% tenantoccupied with stable, long-term tenants on fair market NNN leases, offering strong and immediate cash flow with future upside. Unit 5A consists of 3,200 sq ft and is currently leased at \$20/sq ft NNN to The Eyecenter, a respected and established medical tenant. Unit 5B spans 5,600 sq ft and is leased to Wells Fargo at \$18/sq ft NNN, providing additional income from a nationally recognized financial institution. Unit 5C is 1,200 sq ft and is currently being marketed for lease at \$20/sq ft NNN, offering a perfect opportunity for a medical, legal, or professional user to join a high-profile tenant mix. With modern construction, excellent curb appeal, ample parking, and steady foot traffic, this property is well-suited for both investors and owner-occupants looking to offset costs with reliable rental income. Located just minutes from Inspira Medical Center and Route 55, this prime office asset benefits from Vineland?s ongoing commercial growth and Urban Enterprise Zone incentives. Whether you are seeking a stabilized addition to your portfolio or a strategic 1031 exchange option, 1051 W Sherman Ave, Building 5 is a highperforming commercial property positioned for long-term value and stability.