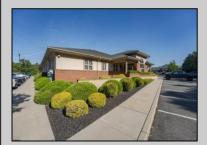

## **COMMENTS**

Turnkey investment property in Vineland?s premier business corridor. This is an exceptional opportunity to acquire a 10,000 sq ft modern office building located in one of Vineland?s most established and highly trafficked professional parks. Built in 2006, the property is 88% tenantoccupied with stable, long-term tenants on fair market NNN leases, offering strong and immediate cash flow with future upside. Unit 5A consists of 3,200 sq ft and is currently leased at \$20/sq ft NNN to The Eyecenter, a respected and established medical tenant. Unit 5B spans 5,600 sq ft and is leased to Wells Fargo at \$18/sq ft NNN, providing additional income from a nationally recognized financial institution. Unit 5C is 1,200 sq ft and is currently being marketed for lease at \$20/sq ft NNN, offering a perfect opportunity for a medical, legal, or professional user to join a high-profile tenant mix. With modern construction, excellent curb appeal, ample parking, and steady foot traffic, this property is well-suited for both investors and owner-occupants looking to offset costs with reliable rental income. Located just minutes from Inspira Medical Center and Route 55, this prime office asset benefits from Vineland?s ongoing commercial growth and Urban Enterprise Zone incentives. Whether you are seeking a stabilized addition to your portfolio or a strategic 1031 exchange option, 1051 W Sherman Ave, Building 5 is a highperforming commercial property positioned for long-term value and stability.