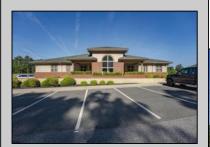

## **COMMENTS**

Turnkey investment property in Vineland?s premier business corridor. This is an exceptional opportunity to acquire a 10,000 sq ft modern office building located in one of Vineland?s most established and highly trafficked professional parks. Built in 2006, the property is 88% tenantoccupied with stable, long-term tenants on fair market NNN leases, offering strong and immediate cash flow with future upside. Unit 5A consists of 3,200 sq ft and is currently leased at \$20/sq ft NNN to The Eyecenter, a respected and established medical tenant. Unit 5B spans 5,600 sq ft and is leased to Wells Fargo at \$18/sq ft NNN, providing additional income from a nationally recognized financial institution. Unit 5C is 1,200 sq ft and is currently being marketed for lease at \$20/sq ft NNN, offering a perfect opportunity for a medical, legal, or professional user to join a high-profile tenant mix. With modern construction, excellent curb appeal, ample parking, and steady foot traffic, this property is well-suited for both investors and owner-occupants looking to offset costs with reliable rental income. Located just minutes from Inspira Medical Center and Route 55, this prime office asset benefits from Vineland?s ongoing commercial growth and Urban Enterprise Zone incentives. Whether you are seeking a stabilized addition to your portfolio or a strategic 1031 exchange option, 1051 W Sherman Ave, Building 5 is a highperforming commercial property positioned for long-term value and stability.